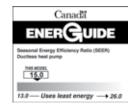

#### Super Efficient

· Rated as high as 16.0 SEER and 11.0 EER

## **SVH Series**

| Power Supply                                                                                                                                                                                                                                                                                                                                                                                                                                                                                                                                                                                                                                                                                                                                                                                                                                                                                                                                                                                                                                                                                                                                                                                                                                                                                                                                                                                                                                                                                                                                                                                                                                                                                                                                                                                                                                                                                                                                                                                                                                                                                                                 |                                          |                                            | Heat Pump Models |              |              |              |              |  |
|------------------------------------------------------------------------------------------------------------------------------------------------------------------------------------------------------------------------------------------------------------------------------------------------------------------------------------------------------------------------------------------------------------------------------------------------------------------------------------------------------------------------------------------------------------------------------------------------------------------------------------------------------------------------------------------------------------------------------------------------------------------------------------------------------------------------------------------------------------------------------------------------------------------------------------------------------------------------------------------------------------------------------------------------------------------------------------------------------------------------------------------------------------------------------------------------------------------------------------------------------------------------------------------------------------------------------------------------------------------------------------------------------------------------------------------------------------------------------------------------------------------------------------------------------------------------------------------------------------------------------------------------------------------------------------------------------------------------------------------------------------------------------------------------------------------------------------------------------------------------------------------------------------------------------------------------------------------------------------------------------------------------------------------------------------------------------------------------------------------------------|------------------------------------------|--------------------------------------------|------------------|--------------|--------------|--------------|--------------|--|
| Cooling Capacity (BTUH)   9,000   9,000   12,000   12,000   15,010.2   15,011.0   15,010.90                                                                                                                                                                                                                                                                                                                                                                                                                                                                                                                                                                                                                                                                                                                                                                                                                                                                                                                                                                                                                                                                                                                                                                                                                                                                                                                                                                                                                                                                                                                                                                                                                                                                                                                                                                                                                                                                                                                                                                                                                                  | FEATURES                                 | SVH09SA-0                                  | SVH09SA-1        | SVH12SA-0    | SVH12SA-1    | SVH18SA-1    | SVH24SA-1    |  |
| SEER   SEER   15.2/10.0   15.0/10.5   16.0/10.0   15.5/10.2   15.5/11.0   15.0/10.0   15.5/10.2   15.5/11.0   15.0/10.0   15.5/10.2   15.5/11.0   15.0/10.0   15.5/10.2   15.5/11.0   15.0/10.0   15.5/10.2   15.5/11.0   15.0/10.0   15.5/10.2   15.5/11.0   15.0/10.0   15.5/10.2   15.5/11.0   15.5/11.0   15.5/11.0   15.5/11.0   15.5/11.0   15.5/11.0   15.5/11.0   15.5/11.0   15.5/11.0   15.5/11.0   15.5/11.0   15.5/11.0   15.5/11.0   15.5/11.0   15.5/11.0   15.5/11.0   15.5/11.0   15.5/11.0   15.5/11.0   15.5/11.0   15.5/11.0   15.5/11.0   15.5/11.0   15.5/11.0   15.5/11.0   15.5/11.0   15.5/11.0   15.5/11.0   15.5/11.0   15.5/11.0   15.5/11.0   15.5/11.0   15.5/11.0   15.5/11.0   15.5/11.0   15.5/11.0   15.5/11.0   15.5/11.0   15.5/11.0   15.5/11.0   15.5/11.0   15.5/11.0   15.5/11.0   15.5/11.0   15.5/11.0   15.5/11.0   15.5/11.0   15.5/11.0   15.5/11.0   15.5/11.0   15.5/11.0   15.5/11.0   15.5/11.0   15.5/11.0   15.5/11.0   15.5/11.0   15.5/11.0   15.5/11.0   15.5/11.0   15.5/11.0   15.5/11.0   15.5/11.0   15.5/11.0   15.5/11.0   15.5/11.0   15.5/11.0   15.5/11.0   15.5/11.0   15.5/11.0   15.5/11.0   15.5/11.0   15.5/11.0   15.5/11.0   15.5/11.0   15.5/11.0   15.5/11.0   15.5/11.0   15.5/11.0   15.5/11.0   15.5/11.0   15.5/11.0   15.5/11.0   15.5/11.0   15.5/11.0   15.5/11.0   15.5/11.0   15.5/11.0   15.5/11.0   15.5/11.0   15.5/11.0   15.5/11.0   15.5/11.0   15.5/11.0   15.5/11.0   15.5/11.0   15.5/11.0   15.5/11.0   15.5/11.0   15.5/11.0   15.5/11.0   15.5/11.0   15.5/11.0   15.5/11.0   15.5/11.0   15.5/11.0   15.5/11.0   15.5/11.0   15.5/11.0   15.5/11.0   15.5/11.0   15.5/11.0   15.5/11.0   15.5/11.0   15.5/11.0   15.5/11.0   15.5/11.0   15.5/11.0   15.5/11.0   15.5/11.0   15.5/11.0   15.5/11.0   15.5/11.0   15.5/11.0   15.5/11.0   15.5/11.0   15.5/11.0   15.5/11.0   15.5/11.0   15.5/11.0   15.5/11.0   15.5/11.0   15.5/11.0   15.5/11.0   15.5/11.0   15.5/11.0   15.5/11.0   15.5/11.0   15.5/11.0   15.5/11.0   15.5/11.0   15.5/11.0   15.5/11.0   15.5/11.0   15.5/11.0   15.5/11.0   15.5/11.0   15.5/11.0   15 | Power Supply                             | 115V                                       | 208/230V         | 115V         | 208/230V     | 208/230V     | 208/230V     |  |
| NSPF   9                                                                                                                                                                                                                                                                                                                                                                                                                                                                                                                                                                                                                                                                                                                                                                                                                                                                                                                                                                                                                                                                                                                                                                                                                                                                                                                                                                                                                                                                                                                                                                                                                                                                                                                                                                                                                                                                                                                                                                                                                                                                                                                     | Cooling Capacity (BTUH)                  | 9,000                                      | 9,000            | 12,000       | 12,000       | 18,000       | 24,000       |  |
| Defunidification (Pts/Hr)   1.0   1.0   1.2   1.2   1.8   2.5                                                                                                                                                                                                                                                                                                                                                                                                                                                                                                                                                                                                                                                                                                                                                                                                                                                                                                                                                                                                                                                                                                                                                                                                                                                                                                                                                                                                                                                                                                                                                                                                                                                                                                                                                                                                                                                                                                                                                                                                                                                                | SEER/ EER                                | 15.2/10.0                                  | 15.0/10.5        | 16.0/10.0    | 15.5/10.2    | 15.5/11.0    | 15.0/9.0     |  |
| Dehumidification (Pts/Hz)   1.0   1.0   1.2   1.2   1.8   2.5                                                                                                                                                                                                                                                                                                                                                                                                                                                                                                                                                                                                                                                                                                                                                                                                                                                                                                                                                                                                                                                                                                                                                                                                                                                                                                                                                                                                                                                                                                                                                                                                                                                                                                                                                                                                                                                                                                                                                                                                                                                                | HSPF                                     | 9                                          | 8.8              | 9            | 9.3          | 9.8          | 8.8          |  |
| Heating Capacity (BTUH)                                                                                                                                                                                                                                                                                                                                                                                                                                                                                                                                                                                                                                                                                                                                                                                                                                                                                                                                                                                                                                                                                                                                                                                                                                                                                                                                                                                                                                                                                                                                                                                                                                                                                                                                                                                                                                                                                                                                                                                                                                                                                                      | Cooling Amps                             | 8                                          | 3.7              | 10.4         | 5.3          | 7.3          | 11.8         |  |
| Heating Amps   8.60                                                                                                                                                                                                                                                                                                                                                                                                                                                                                                                                                                                                                                                                                                                                                                                                                                                                                                                                                                                                                                                                                                                                                                                                                                                                                                                                                                                                                                                                                                                                                                                                                                                                                                                                                                                                                                                                                                                                                                                                                                                                                                          | Dehumidification (Pts/Hr.)               | 1.0                                        | 1.0              | 1.2          | 1.2          | 1.8          | 2.5          |  |
| NBDOOR UNIT                                                                                                                                                                                                                                                                                                                                                                                                                                                                                                                                                                                                                                                                                                                                                                                                                                                                                                                                                                                                                                                                                                                                                                                                                                                                                                                                                                                                                                                                                                                                                                                                                                                                                                                                                                                                                                                                                                                                                                                                                                                                                                                  | Heating Capacity (BTUH)                  | 9,800                                      | 9,800            | 12,000       | 12,000       | 18,000       | 24,000       |  |
| Air flow (CFM)   265/212/159   265/212/159   318/241/176   318/241/176   424/341/200   565/447/34                                                                                                                                                                                                                                                                                                                                                                                                                                                                                                                                                                                                                                                                                                                                                                                                                                                                                                                                                                                                                                                                                                                                                                                                                                                                                                                                                                                                                                                                                                                                                                                                                                                                                                                                                                                                                                                                                                                                                                                                                            | Heating Amps                             | 8.60                                       | 4.50             | 5.65         | 5.40         | 7.60         | 11.30        |  |
| Fan Speeds (Cool/Heal/Fan)   3   3   3   3   3   3   3   3   3                                                                                                                                                                                                                                                                                                                                                                                                                                                                                                                                                                                                                                                                                                                                                                                                                                                                                                                                                                                                                                                                                                                                                                                                                                                                                                                                                                                                                                                                                                                                                                                                                                                                                                                                                                                                                                                                                                                                                                                                                                                               | INDOOR UNIT                              |                                            |                  |              |              |              |              |  |
| Sound Level (dBa) H-M-L   41/35/26   41/36/27   41/36/28   42/36/27   43.5/36/34.5   45/38/32                                                                                                                                                                                                                                                                                                                                                                                                                                                                                                                                                                                                                                                                                                                                                                                                                                                                                                                                                                                                                                                                                                                                                                                                                                                                                                                                                                                                                                                                                                                                                                                                                                                                                                                                                                                                                                                                                                                                                                                                                                | Air flow (CFM)                           | 265/212/159                                | 265/212/159      | 318/241/176  | 318/241/176  | 424/341/200  | 565/447/341  |  |
| AIR DIRECTION   Vertical Adjustment   Remote   | Fan Speeds (Cool/Heat/Fan)               | 3                                          | 3                | 3            | 3            | 3            | 3            |  |
| Vertical Adjustment         Remote         Manual                                                                                                                                                                                                                                                                                                                                                                                                                                                                                                                                                                                                                                                                                                                                                                                                             | Sound Level (dBa) H-M-L                  | 41/35/26                                   | 41/36/27         | 41/36/28     | 42/36/27     | 43.5/36/34.5 | 45/38/32     |  |
| Manual   Pala   Manual   Manual   Panual   Pala   Pala   Pala   Pala   Pala   Pala   Pala   | AIR DIRECTION                            |                                            |                  |              |              |              |              |  |
| Auto Swing Up and Down         Standard         Standa                                                                                                                                                                                                                                                                                                                                                                                                                                                                                                                                                                                                                                                                                                                                            | Vertical Adjustment                      | Remote                                     | Remote           | Remote       | Remote       | Remote       | Remote       |  |
| Defrost   Standard   | Horizontal (left/right)                  | Manual                                     | Manual           | Manual       | Manual       | Manual       | Manual       |  |
| Standard   Standard  | Auto Swing Up and Down                   | Standard                                   | Standard         | Standard     | Standard     | Standard     | Standard     |  |
| Remote Temperature Set Range: 62°F to 86°F                                                                                                                                                                                                                                                                                                                                                                                                                                                                                                                                                                                                                                                                                                                                                                                                                                                                                                                                                                                                                                                                                                                                                                                                                                                                                                                                                                                                                                                                                                                                                                                                                                                                                                                                                                                                                                                                                                                                                                                                                                                                                   | INDICATOR LAMPS                          |                                            |                  |              |              |              |              |  |
| Indicates   28-1/8   28-1/8   31-3/4   31-3/4   37-3/4   40-7/8                                                                                                                                                                                                                                                                                                                                                                                                                                                                                                                                                                                                                                                                                                                                                                                                                                                                                                                                                                                                                                                                                                                                                                                                                                                                                                                                                                                                                                                                                                                                                                                                                                                                                                                                                                                                                                                                                                                                                                                                                                                              | Defrost                                  | Standard                                   | Standard         | Standard     | Standard     | Standard     | Standard     |  |
| Width (inches)         28-1/8         28-1/8         31-3/4         31-3/4         37-3/4         40-7/8           Height (inches)         11-1/4         11-1/4         11-1/4         11-1/4         11-7/8         12-7/8           Depth (inches)         7-5/8         7-5/8         7-3/4         7-3/4         8-3/8         8-5/8           Net Wt/Shipping Wt (lbs.)         15.9/20.5         15.9/20.5         17.2/22         17.2/22         22.9/29.5         29.3/36.6           OUTDOOR UNIT DIMENSIONS         Width (inches)         30-3/8         30-3/8         30-3/8         31-1/2         33-1/4           Height (inches)         21-7/8         21-7/8         21-7/8         21-7/8         21-7/8         21-7/8         21-7/8         21-7/8         21-7/8         21-7/8         21-7/8         21-7/8         21-7/8         21-7/8         21-7/8         21-7/8         11-7/8         11-7/8         11-7/8         11-7/8         11-7/8         11-7/8         11-7/8         11-7/8         11-7/8         11-7/8         11-7/8         10-6/66.4         80.5/87.1         105.2/112.           ELECTRICAL DATA OUTDOOR UNIT*           Main Power Connection         Outdoor Unit         Outdoor Unit         Outdoor Unit         Outdoor Un                                                                                                                                                                                                                                                                                                                                                                                                                                                                                                                                                                                                                                                                                                                                                                                                                                    | Temperature Setting                      | Remote Temperature Set Range: 62°F to 86°F |                  |              |              |              |              |  |
| Height (inches)   11-1/4   11-1/4   11-1/4   11-1/4   11-7/8   12-7/8   15-9/20.5   15.9/20.5   17.2/22   17.2/22   22.9/29.5   29.3/36.6                                                                                                                                                                                                                                                                                                                                                                                                                                                                                                                                                                                                                                                                                                                                                                                                                                                                                                                                                                                                                                                                                                                                                                                                                                                                                                                                                                                                                                                                                                                                                                                                                                                                                                                                                                                                                                                                                                                                                                                    | INDOOR UNIT DIMENSIONS                   |                                            |                  |              |              |              |              |  |
| Depth (inches)         7-5/8         7-5/8         7-3/4         7-3/4         8-3/8         8-5/8           Net Wt/Shipping Wt (lbs.)         15.9/20.5         15.9/20.5         17.2/22         17.2/22         22.9/29.5         29.3/36.6           OUTDOOR UNIT DIMENSIONS           Width (inches)         30-3/8         30-3/8         30-3/8         30-3/8         31-1/2         33-1/4           Height (inches)         21-7/8         21-7/8         21-7/8         21-7/8         21-7/8         21-7/8         21-7/8         21-7/8         21-7/8         21-7/8         13-1/8         14-1/4           Net Wt/Shipping Wt (lbs.)         61.5/66.6         57.1/62.4         65/70.1         60.6/66.4         80.5/87.1         105.2/112.           ELECTRICAL DATA OUTDOOR UNIT*         Main Power Connection         Outdoor Unit                                                                                                                                                                                                                                                                                                                                                                                                                                                                                                                                                                                                                                                                                                                                                                                    | Width (inches)                           | 28-1/8                                     | 28-1/8           | 31-3/4       | 31-3/4       | 37-3/4       | 40-7/8       |  |
| Net Wt/Shipping Wt (lbs.)         15.9/20.5         15.9/20.5         17.2/22         17.2/22         22.9/29.5         29.3/36.6           OUTDOOR UNIT DIMENSIONS           Width (inches)         30-3/8         30-3/8         30-3/8         30-3/8         31-1/2         33-1/4           Height (inches)         21-7/8         21-7/8         21-7/8         21-7/8         21-7/8         21-7/8         21-7/8         21-7/8         13-1/8         14-1/4           Net Wt/Shipping Wt (lbs.)         61.5/66.6         57.1/62.4         65/70.1         60.6/66.4         80.5/87.1         105.2/112.           ELECTRICAL DATA OUTDOOR UNIT*         Main Power Connection         Outdoor Unit                                                                                                                                                                                                                                                                                                                                                                                                                                                                                                                                                                                                                                                                                                                                                       | Height (inches)                          | 11-1/4                                     | 11-1/4           | 11-1/4       | 11-1/4       | 11-7/8       | 12-7/8       |  |
| OUTDOOR UNIT DIMENSIONS           Width (inches)         30-3/8         30-3/8         30-3/8         30-3/8         31-1/2         33-1/4           Height (inches)         21-7/8         21-7/8         21-7/8         21-7/8         21-7/8         21-7/8         21-7/8         21-7/8         21-7/8         21-7/8         21-7/8         21-7/8         21-7/8         21-7/8         21-7/8         21-7/8         21-7/8         21-7/8         21-7/8         21-7/8         21-7/8         21-7/8         21-7/8         21-7/8         21-7/8         21-7/8         21-7/8         21-7/8         21-7/8         21-7/8         21-7/8         21-7/8         21-7/8         21-7/8         21-7/8         21-7/8         21-7/8         21-7/8         21-7/8         21-7/8         21-7/8         21-7/8         21-7/8         21-7/8         21-7/8         21-7/8         21-7/8         21-7/8         21-7/8         21-7/8         21-7/8         21-7/8         21-7/8         21-7/8         21-7/8         21-7/8         21-7/8         21-7/8         21-7/8         21-7/8         21-7/8         21-7/8         21-7/8         21-7/8         21-7/8         21-7/8         21-7/8         21-7/8         21-7/8         21-7/8         21-7/8         21-7/8                                                                                                                                                                                                                                                                                                                                                                                                                                                                                                                                                                                                                                                                                                                                                                                                                                 | Depth (inches)                           | 7-5/8                                      | 7-5/8            | 7-3/4        | 7-3/4        | 8-3/8        | 8-5/8        |  |
| Width (inches)         30-3/8         30-3/8         30-3/8         30-3/8         31-1/2         33-1/4           Height (inches)         21-7/8         21-7/8         21-7/8         21-7/8         21-7/8         21-7/8         21-7/8         21-7/8         21-7/8         21-7/8         21-7/8         21-7/8         21-7/8         21-7/8         21-7/8         21-7/8         21-7/8         21-7/8         21-7/8         21-7/8         21-7/8         21-7/8         21-7/8         21-7/8         21-7/8         21-7/8         21-7/8         21-7/8         21-7/8         21-7/8         21-7/8         21-7/8         21-7/8         21-7/8         21-7/8         21-7/8         21-7/8         21-7/8         21-7/8         21-7/8         21-7/8         21-7/8         21-7/8         21-7/8         21-7/8         21-7/8         21-7/8         21-7/8         21-7/8         21-7/8         21-7/8         21-7/8         21-7/8         21-7/8         21-7/8         21-7/8         21-7/8         21-7/8         21-7/8         21-7/8         21-7/8         21-7/8         21-7/8         21-7/8         21-7/8         21-7/8         21-7/8         21-7/8         21-7/8         21-7/8         21-7/8         21-7/8         21-7/8         21-7/8         21-7/8                                                                                                                                                                                                                                                                                                                                                                                                                                                                                                                                                                                                                                                                                                                                                                                                                      | Net Wt/Shipping Wt (lbs.)                | 15.9/20.5                                  | 15.9/20.5        | 17.2/22      | 17.2/22      | 22.9/29.5    | 29.3/36.6    |  |
| Height (inches)   21-7/8   21-7/8   21-7/8   21-7/8   21-7/8   21-7/8   21-7/8   27-5/8                                                                                                                                                                                                                                                                                                                                                                                                                                                                                                                                                                                                                                                                                                                                                                                                                                                                                                                                                                                                                                                                                                                                                                                                                                                                                                                                                                                                                                                                                                                                                                                                                                                                                                                                                                                                                                                                                                                                                                                                                                      | OUTDOOR UNIT DIMENSIONS                  |                                            |                  |              |              |              |              |  |
| Depth (inches)         11-7/8         11-7/8         11-7/8         11-7/8         11-7/8         13-1/8         14-1/4           Net Wt/Shipping Wt (lbs.)         61.5/66.6         57.1/62.4         65/70.1         60.6/66.4         80.5/87.1         105.2/112.           ELECTRICAL DATA OUTDOOR UNIT*           Main Power Connection         Outdoor Unit         0 0 0 0 0 0 0 0 0 0 0 0 0 0 0 0 0 0 0                                                                                                                                                                                                                                                                                                                                                                                                                                                                                                                                                                                                                                                                                                                                                                                                                                                                                                                                                                                                                                                                                                                                                                                                                                                                                                                                                                                                                                                                                                               | Width (inches)                           | 30-3/8                                     | 30-3/8           | 30-3/8       | 30-3/8       | 31-1/2       | 33-1/4       |  |
| Net Wt/Shipping Wt (lbs.)         61.5/66.6         57.1/62.4         65/70.1         60.6/66.4         80.5/87.1         105.2/112.7           ELECTRICAL DATA OUTDOOR UNIT*           Main Power Connection         Outdoor Unit         Discount Ampacity         15         15         15         15         15         15         15         15         15         15         15         15         15         20         25         20         25           Recommended Indoor/Outdoor                                                                                                                                                                                                                                                                                                                                                                                                                                                                                                                                                                                                                                                                                                                                                                                                                                                                                                                                                                                                                                                                                                                                                                                                                                                                                                                                                                                                                                                                                                   | Height (inches)                          | 21-7/8                                     | 21-7/8           | 21-7/8       | 21-7/8       | 21-7/8       | 27-5/8       |  |
| ELECTRICAL DATA OUTDOOR UNIT*           Main Power Connection         Outdoor Unit         Outdoor Unit <th>Depth (inches)</th> <td>11-7/8</td> <td>11-7/8</td> <td>11-7/8</td> <td>11-7/8</td> <td>13-1/8</td> <td>14-1/4</td>                                                                                                                                                                                                                                                                                                                                                                                                                                                                                                                                        | Depth (inches)                           | 11-7/8                                     | 11-7/8           | 11-7/8       | 11-7/8       | 13-1/8       | 14-1/4       |  |
| Main Power Connection         Outdoor Unit         Outd                                                                                                                                                                                                                                                                                                                                                                                                                                                                                                                                                                                                                                                 | Net Wt/Shipping Wt (lbs.)                | 61.5/66.6                                  | 57.1/62.4        | 65/70.1      | 60.6/66.4    | 80.5/87.1    | 105.2/112.4  |  |
| Min. Circuit Ampacity         15         15         15         15         15           Max. Fuse/HACR Circuit Breaker         15         15         20         15         20         25           Recommended Indoor/Outdoor         14 AWG / 4 conductor                                                                                                                                                                                                                                                                                                                                                                                                                                                                                                                                                                                                                                                                                                                                                                                                                                                                                                                                                                                                                                                                                                                                                                                                                                                                                                                                                                                                                                                                                                                                                                                                                                                                                                                                                                                                                                                                    | ELECTRICAL DATA OUTDOOR UNIT*            |                                            |                  |              |              |              |              |  |
| Max. Fuse/HACR Circuit Breaker 15 15 20 15 20 25 Recommended Indoor/Outdoor                                                                                                                                                                                                                                                                                                                                                                                                                                                                                                                                                                                                                                                                                                                                                                                                                                                                                                                                                                                                                                                                                                                                                                                                                                                                                                                                                                                                                                                                                                                                                                                                                                                                                                                                                                                                                                                                                                                                                                                                                                                  | Main Power Connection                    | Outdoor Unit                               | Outdoor Unit     | Outdoor Unit | Outdoor Unit | Outdoor Unit | Outdoor Unit |  |
| Circuit Breaker  15 15 15 20 15 20 25  Recommended Indoor/Outdoor  14 AWG / 4 conductor                                                                                                                                                                                                                                                                                                                                                                                                                                                                                                                                                                                                                                                                                                                                                                                                                                                                                                                                                                                                                                                                                                                                                                                                                                                                                                                                                                                                                                                                                                                                                                                                                                                                                                                                                                                                                                                                                                                                                                                                                                      | Min. Circuit Ampacity                    | 15                                         | 15               | 15           | 15           | 15           | 15           |  |
|                                                                                                                                                                                                                                                                                                                                                                                                                                                                                                                                                                                                                                                                                                                                                                                                                                                                                                                                                                                                                                                                                                                                                                                                                                                                                                                                                                                                                                                                                                                                                                                                                                                                                                                                                                                                                                                                                                                                                                                                                                                                                                                              |                                          | 15                                         | 15               | 20           | 15           | 20           | 25           |  |
|                                                                                                                                                                                                                                                                                                                                                                                                                                                                                                                                                                                                                                                                                                                                                                                                                                                                                                                                                                                                                                                                                                                                                                                                                                                                                                                                                                                                                                                                                                                                                                                                                                                                                                                                                                                                                                                                                                                                                                                                                                                                                                                              |                                          | ·                                          |                  |              |              |              |              |  |
| LINE SETS O.D. (inch)                                                                                                                                                                                                                                                                                                                                                                                                                                                                                                                                                                                                                                                                                                                                                                                                                                                                                                                                                                                                                                                                                                                                                                                                                                                                                                                                                                                                                                                                                                                                                                                                                                                                                                                                                                                                                                                                                                                                                                                                                                                                                                        | LINE SETS O.D. (inch)                    |                                            |                  |              |              |              |              |  |
| Liquid Connection (flare) (inch)         1/4         1/4         1/4         1/4         1/4         1/4         3/8                                                                                                                                                                                                                                                                                                                                                                                                                                                                                                                                                                                                                                                                                                                                                                                                                                                                                                                                                                                                                                                                                                                                                                                                                                                                                                                                                                                                                                                                                                                                                                                                                                                                                                                                                                                                                                                                                                                                                                                                         | Liquid Connection (flare) (inch)         | 1/4                                        | 1/4              | 1/4          | 1/4          | 1/4          | 3/8          |  |
| Suction Connection (flare) (inch)         3/8         3/8         1/2         1/2         1/2         1/2         5/8                                                                                                                                                                                                                                                                                                                                                                                                                                                                                                                                                                                                                                                                                                                                                                                                                                                                                                                                                                                                                                                                                                                                                                                                                                                                                                                                                                                                                                                                                                                                                                                                                                                                                                                                                                                                                                                                                                                                                                                                        | Suction Connection (flare) (inch)        | 3/8                                        | 3/8              | 1/2          | 1/2          | 1/2          | 5/8          |  |
| Maximum Line Set Length¹         82         82         82         82         98         98                                                                                                                                                                                                                                                                                                                                                                                                                                                                                                                                                                                                                                                                                                                                                                                                                                                                                                                                                                                                                                                                                                                                                                                                                                                                                                                                                                                                                                                                                                                                                                                                                                                                                                                                                                                                                                                                                                                                                                                                                                   | Maximum Line Set Length <sup>1</sup>     | 82                                         | 82               | 82           | 82           | 98           | 98           |  |
| Maximum Elevation (outdoor)²         33         32         33         33         66         66                                                                                                                                                                                                                                                                                                                                                                                                                                                                                                                                                                                                                                                                                                                                                                                                                                                                                                                                                                                                                                                                                                                                                                                                                                                                                                                                                                                                                                                                                                                                                                                                                                                                                                                                                                                                                                                                                                                                                                                                                               | Maximum Elevation (outdoor) <sup>2</sup> | 33                                         | 32               | 33           | 33           | 66           | 66           |  |