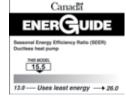

#### Super Efficient

· Rated as high as 16.0 SEER and 11.0 EER

## **SVH Series**

| Power Supply                                                                                                                                                                                                                                                                                                                                                                                                                                                                                                                                                                                                                                                                                                                                                                                                                                                                                                                                                                                                                                                                                                                                                                                                                                                                                                                                                                                                                                                                                                                                                                                                                                                                                                                                                                                                                                                                                                                                                                                                                                                                                                                 |                                          |                                            | Heat Pump Models |              |              |              |              |  |
|------------------------------------------------------------------------------------------------------------------------------------------------------------------------------------------------------------------------------------------------------------------------------------------------------------------------------------------------------------------------------------------------------------------------------------------------------------------------------------------------------------------------------------------------------------------------------------------------------------------------------------------------------------------------------------------------------------------------------------------------------------------------------------------------------------------------------------------------------------------------------------------------------------------------------------------------------------------------------------------------------------------------------------------------------------------------------------------------------------------------------------------------------------------------------------------------------------------------------------------------------------------------------------------------------------------------------------------------------------------------------------------------------------------------------------------------------------------------------------------------------------------------------------------------------------------------------------------------------------------------------------------------------------------------------------------------------------------------------------------------------------------------------------------------------------------------------------------------------------------------------------------------------------------------------------------------------------------------------------------------------------------------------------------------------------------------------------------------------------------------------|------------------------------------------|--------------------------------------------|------------------|--------------|--------------|--------------|--------------|--|
| Cooling Capacity (BTUH)   9,000   9,000   12,000   12,000   15,010.2   15,011.0   15,010.90                                                                                                                                                                                                                                                                                                                                                                                                                                                                                                                                                                                                                                                                                                                                                                                                                                                                                                                                                                                                                                                                                                                                                                                                                                                                                                                                                                                                                                                                                                                                                                                                                                                                                                                                                                                                                                                                                                                                                                                                                                  | FEATURES                                 | SVH09SA-0                                  | SVH09SA-1        | SVH12SA-0    | SVH12SA-1    | SVH18SA-1    | SVH24SA-1    |  |
| SEER   SEER   15.2/10.0   15.0/10.5   16.0/10.0   15.5/10.2   15.5/11.0   15.0/10.0   15.5/10.2   15.5/11.0   15.0/10.0   15.5/10.2   15.5/11.0   15.0/10.0   15.5/10.2   15.5/11.0   15.0/10.0   15.5/10.2   15.5/11.0   15.0/10.0   15.5/10.2   15.5/11.0   15.0/10.0   15.5/10.2   15.5/11.0   15.5/11.0   15.5/11.0   15.5/11.0   15.5/11.0   15.5/11.0   15.5/11.0   15.5/11.0   15.5/11.0   15.5/11.0   15.5/11.0   15.5/11.0   15.5/11.0   15.5/11.0   15.5/11.0   15.5/11.0   15.5/11.0   15.5/11.0   15.5/11.0   15.5/11.0   15.5/11.0   15.5/11.0   15.5/11.0   15.5/11.0   15.5/11.0   15.5/11.0   15.5/11.0   15.5/11.0   15.5/11.0   15.5/11.0   15.5/11.0   15.5/11.0   15.5/11.0   15.5/11.0   15.5/11.0   15.5/11.0   15.5/11.0   15.5/11.0   15.5/11.0   15.5/11.0   15.5/11.0   15.5/11.0   15.5/11.0   15.5/11.0   15.5/11.0   15.5/11.0   15.5/11.0   15.5/11.0   15.5/11.0   15.5/11.0   15.5/11.0   15.5/11.0   15.5/11.0   15.5/11.0   15.5/11.0   15.5/11.0   15.5/11.0   15.5/11.0   15.5/11.0   15.5/11.0   15.5/11.0   15.5/11.0   15.5/11.0   15.5/11.0   15.5/11.0   15.5/11.0   15.5/11.0   15.5/11.0   15.5/11.0   15.5/11.0   15.5/11.0   15.5/11.0   15.5/11.0   15.5/11.0   15.5/11.0   15.5/11.0   15.5/11.0   15.5/11.0   15.5/11.0   15.5/11.0   15.5/11.0   15.5/11.0   15.5/11.0   15.5/11.0   15.5/11.0   15.5/11.0   15.5/11.0   15.5/11.0   15.5/11.0   15.5/11.0   15.5/11.0   15.5/11.0   15.5/11.0   15.5/11.0   15.5/11.0   15.5/11.0   15.5/11.0   15.5/11.0   15.5/11.0   15.5/11.0   15.5/11.0   15.5/11.0   15.5/11.0   15.5/11.0   15.5/11.0   15.5/11.0   15.5/11.0   15.5/11.0   15.5/11.0   15.5/11.0   15.5/11.0   15.5/11.0   15.5/11.0   15.5/11.0   15.5/11.0   15.5/11.0   15.5/11.0   15.5/11.0   15.5/11.0   15.5/11.0   15.5/11.0   15.5/11.0   15.5/11.0   15.5/11.0   15.5/11.0   15.5/11.0   15.5/11.0   15.5/11.0   15.5/11.0   15.5/11.0   15.5/11.0   15.5/11.0   15.5/11.0   15.5/11.0   15.5/11.0   15.5/11.0   15.5/11.0   15.5/11.0   15.5/11.0   15.5/11.0   15.5/11.0   15.5/11.0   15.5/11.0   15.5/11.0   15.5/11.0   15.5/11.0   15.5/11.0   15 | Power Supply                             | 115V                                       | 208/230V         | 115V         | 208/230V     | 208/230V     | 208/230V     |  |
| NSPF   9                                                                                                                                                                                                                                                                                                                                                                                                                                                                                                                                                                                                                                                                                                                                                                                                                                                                                                                                                                                                                                                                                                                                                                                                                                                                                                                                                                                                                                                                                                                                                                                                                                                                                                                                                                                                                                                                                                                                                                                                                                                                                                                     | Cooling Capacity (BTUH)                  | 9,000                                      | 9,000            | 12,000       | 12,000       | 18,000       | 24,000       |  |
| Defunidification (Pts/Hr)   1.0   1.0   1.2   1.2   1.8   2.5                                                                                                                                                                                                                                                                                                                                                                                                                                                                                                                                                                                                                                                                                                                                                                                                                                                                                                                                                                                                                                                                                                                                                                                                                                                                                                                                                                                                                                                                                                                                                                                                                                                                                                                                                                                                                                                                                                                                                                                                                                                                | SEER/ EER                                | 15.2/10.0                                  | 15.0/10.5        | 16.0/10.0    | 15.5/10.2    | 15.5/11.0    | 15.0/9.0     |  |
| Dehumidification (Pts/Hz)   1.0   1.0   1.2   1.2   1.8   2.5                                                                                                                                                                                                                                                                                                                                                                                                                                                                                                                                                                                                                                                                                                                                                                                                                                                                                                                                                                                                                                                                                                                                                                                                                                                                                                                                                                                                                                                                                                                                                                                                                                                                                                                                                                                                                                                                                                                                                                                                                                                                | HSPF                                     | 9                                          | 8.8              | 9            | 9.3          | 9.8          | 8.8          |  |
| Heating Capacity (BTUH)                                                                                                                                                                                                                                                                                                                                                                                                                                                                                                                                                                                                                                                                                                                                                                                                                                                                                                                                                                                                                                                                                                                                                                                                                                                                                                                                                                                                                                                                                                                                                                                                                                                                                                                                                                                                                                                                                                                                                                                                                                                                                                      | Cooling Amps                             | 8                                          | 3.7              | 10.4         | 5.3          | 7.3          | 11.8         |  |
| Heating Amps   8.60                                                                                                                                                                                                                                                                                                                                                                                                                                                                                                                                                                                                                                                                                                                                                                                                                                                                                                                                                                                                                                                                                                                                                                                                                                                                                                                                                                                                                                                                                                                                                                                                                                                                                                                                                                                                                                                                                                                                                                                                                                                                                                          | Dehumidification (Pts/Hr.)               | 1.0                                        | 1.0              | 1.2          | 1.2          | 1.8          | 2.5          |  |
| NBDOOR UNIT                                                                                                                                                                                                                                                                                                                                                                                                                                                                                                                                                                                                                                                                                                                                                                                                                                                                                                                                                                                                                                                                                                                                                                                                                                                                                                                                                                                                                                                                                                                                                                                                                                                                                                                                                                                                                                                                                                                                                                                                                                                                                                                  | Heating Capacity (BTUH)                  | 9,800                                      | 9,800            | 12,000       | 12,000       | 18,000       | 24,000       |  |
| Air flow (CFM)   265/212/159   265/212/159   318/241/176   318/241/176   424/341/200   565/447/34                                                                                                                                                                                                                                                                                                                                                                                                                                                                                                                                                                                                                                                                                                                                                                                                                                                                                                                                                                                                                                                                                                                                                                                                                                                                                                                                                                                                                                                                                                                                                                                                                                                                                                                                                                                                                                                                                                                                                                                                                            | Heating Amps                             | 8.60                                       | 4.50             | 5.65         | 5.40         | 7.60         | 11.30        |  |
| Fan Speeds (Cool/Heal/Fan)   3   3   3   3   3   3   3   3   3                                                                                                                                                                                                                                                                                                                                                                                                                                                                                                                                                                                                                                                                                                                                                                                                                                                                                                                                                                                                                                                                                                                                                                                                                                                                                                                                                                                                                                                                                                                                                                                                                                                                                                                                                                                                                                                                                                                                                                                                                                                               | INDOOR UNIT                              |                                            |                  |              |              |              |              |  |
| Sound Level (dBa) H-M-L   41/35/26   41/36/27   41/36/28   42/36/27   43.5/36/34.5   45/38/32                                                                                                                                                                                                                                                                                                                                                                                                                                                                                                                                                                                                                                                                                                                                                                                                                                                                                                                                                                                                                                                                                                                                                                                                                                                                                                                                                                                                                                                                                                                                                                                                                                                                                                                                                                                                                                                                                                                                                                                                                                | Air flow (CFM)                           | 265/212/159                                | 265/212/159      | 318/241/176  | 318/241/176  | 424/341/200  | 565/447/341  |  |
| AIR DIRECTION   Vertical Adjustment   Remote   | Fan Speeds (Cool/Heat/Fan)               | 3                                          | 3                | 3            | 3            | 3            | 3            |  |
| Vertical Adjustment         Remote         Manual                                                                                                                                                                                                                                                                                                                                                                                                                                                                                                                                                                                                                                                                                                                                                                                                             | Sound Level (dBa) H-M-L                  | 41/35/26                                   | 41/36/27         | 41/36/28     | 42/36/27     | 43.5/36/34.5 | 45/38/32     |  |
| Manual   Pala   Manual   Manual   Panual   Pala   Pala   Pala   Pala   Pala   Pala   Pala   | AIR DIRECTION                            |                                            |                  |              |              |              |              |  |
| Auto Swing Up and Down         Standard         Standa                                                                                                                                                                                                                                                                                                                                                                                                                                                                                                                                                                                                                                                                                                                                            | Vertical Adjustment                      | Remote                                     | Remote           | Remote       | Remote       | Remote       | Remote       |  |
| Defrost   Standard   | Horizontal (left/right)                  | Manual                                     | Manual           | Manual       | Manual       | Manual       | Manual       |  |
| Standard   Standard  | Auto Swing Up and Down                   | Standard                                   | Standard         | Standard     | Standard     | Standard     | Standard     |  |
| Remote Temperature Set Range: 62°F to 86°F                                                                                                                                                                                                                                                                                                                                                                                                                                                                                                                                                                                                                                                                                                                                                                                                                                                                                                                                                                                                                                                                                                                                                                                                                                                                                                                                                                                                                                                                                                                                                                                                                                                                                                                                                                                                                                                                                                                                                                                                                                                                                   | INDICATOR LAMPS                          |                                            |                  |              |              |              |              |  |
| Indicates   28-1/8   28-1/8   31-3/4   31-3/4   37-3/4   40-7/8                                                                                                                                                                                                                                                                                                                                                                                                                                                                                                                                                                                                                                                                                                                                                                                                                                                                                                                                                                                                                                                                                                                                                                                                                                                                                                                                                                                                                                                                                                                                                                                                                                                                                                                                                                                                                                                                                                                                                                                                                                                              | Defrost                                  | Standard                                   | Standard         | Standard     | Standard     | Standard     | Standard     |  |
| Width (inches)         28-1/8         28-1/8         31-3/4         31-3/4         37-3/4         40-7/8           Height (inches)         11-1/4         11-1/4         11-1/4         11-1/4         11-7/8         12-7/8           Depth (inches)         7-5/8         7-5/8         7-3/4         7-3/4         8-3/8         8-5/8           Net Wt/Shipping Wt (lbs.)         15.9/20.5         15.9/20.5         17.2/22         17.2/22         22.9/29.5         29.3/36.6           OUTDOOR UNIT DIMENSIONS         Width (inches)         30-3/8         30-3/8         30-3/8         31-1/2         33-1/4           Height (inches)         21-7/8         21-7/8         21-7/8         21-7/8         21-7/8         21-7/8         21-7/8         21-7/8         21-7/8         21-7/8         21-7/8         21-7/8         21-7/8         21-7/8         21-7/8         21-7/8         11-7/8         11-7/8         11-7/8         11-7/8         11-7/8         11-7/8         11-7/8         11-7/8         11-7/8         11-7/8         11-7/8         10-6/66.4         80.5/87.1         105.2/112.           ELECTRICAL DATA OUTDOOR UNIT*           Main Power Connection         Outdoor Unit         Outdoor Unit         Outdoor Unit         Outdoor Un                                                                                                                                                                                                                                                                                                                                                                                                                                                                                                                                                                                                                                                                                                                                                                                                                                    | Temperature Setting                      | Remote Temperature Set Range: 62°F to 86°F |                  |              |              |              |              |  |
| Height (inches)   11-1/4   11-1/4   11-1/4   11-1/4   11-7/8   12-7/8   15-9/20.5   15.9/20.5   17.2/22   17.2/22   22.9/29.5   29.3/36.6                                                                                                                                                                                                                                                                                                                                                                                                                                                                                                                                                                                                                                                                                                                                                                                                                                                                                                                                                                                                                                                                                                                                                                                                                                                                                                                                                                                                                                                                                                                                                                                                                                                                                                                                                                                                                                                                                                                                                                                    | INDOOR UNIT DIMENSIONS                   |                                            |                  |              |              |              |              |  |
| Depth (inches)         7-5/8         7-5/8         7-3/4         7-3/4         8-3/8         8-5/8           Net Wt/Shipping Wt (lbs.)         15.9/20.5         15.9/20.5         17.2/22         17.2/22         22.9/29.5         29.3/36.6           OUTDOOR UNIT DIMENSIONS           Width (inches)         30-3/8         30-3/8         30-3/8         30-3/8         31-1/2         33-1/4           Height (inches)         21-7/8         21-7/8         21-7/8         21-7/8         21-7/8         21-7/8         21-7/8         21-7/8         21-7/8         21-7/8         13-1/8         14-1/4           Net Wt/Shipping Wt (lbs.)         61.5/66.6         57.1/62.4         65/70.1         60.6/66.4         80.5/87.1         105.2/112.           ELECTRICAL DATA OUTDOOR UNIT*         Main Power Connection         Outdoor Unit                                                                                                                                                                                                                                                                                                                                                                                                                                                                                                                                                                                                                                                                                                                                                                                    | Width (inches)                           | 28-1/8                                     | 28-1/8           | 31-3/4       | 31-3/4       | 37-3/4       | 40-7/8       |  |
| Net Wt/Shipping Wt (lbs.)         15.9/20.5         15.9/20.5         17.2/22         17.2/22         22.9/29.5         29.3/36.6           OUTDOOR UNIT DIMENSIONS           Width (inches)         30-3/8         30-3/8         30-3/8         30-3/8         31-1/2         33-1/4           Height (inches)         21-7/8         21-7/8         21-7/8         21-7/8         21-7/8         21-7/8         21-7/8         21-7/8         13-1/8         14-1/4           Net Wt/Shipping Wt (lbs.)         61.5/66.6         57.1/62.4         65/70.1         60.6/66.4         80.5/87.1         105.2/112.           ELECTRICAL DATA OUTDOOR UNIT*         Main Power Connection         Outdoor Unit                                                                                                                                                                                                                                                                                                                                                                                                                                                                                                                                                                                                                                                                                                                                                       | Height (inches)                          | 11-1/4                                     | 11-1/4           | 11-1/4       | 11-1/4       | 11-7/8       | 12-7/8       |  |
| OUTDOOR UNIT DIMENSIONS           Width (inches)         30-3/8         30-3/8         30-3/8         30-3/8         31-1/2         33-1/4           Height (inches)         21-7/8         21-7/8         21-7/8         21-7/8         21-7/8         21-7/8         21-7/8         21-7/8         21-7/8         21-7/8         21-7/8         21-7/8         21-7/8         21-7/8         21-7/8         21-7/8         21-7/8         21-7/8         21-7/8         21-7/8         21-7/8         21-7/8         21-7/8         21-7/8         21-7/8         21-7/8         21-7/8         21-7/8         21-7/8         21-7/8         21-7/8         21-7/8         21-7/8         21-7/8         21-7/8         21-7/8         21-7/8         21-7/8         21-7/8         21-7/8         21-7/8         21-7/8         21-7/8         21-7/8         21-7/8         21-7/8         21-7/8         21-7/8         21-7/8         21-7/8         21-7/8         21-7/8         21-7/8         21-7/8         21-7/8         21-7/8         21-7/8         21-7/8         21-7/8         21-7/8         21-7/8         21-7/8         21-7/8         21-7/8         21-7/8         21-7/8         21-7/8         21-7/8         21-7/8         21-7/8         21-7/8         21-7/8                                                                                                                                                                                                                                                                                                                                                                                                                                                                                                                                                                                                                                                                                                                                                                                                                                 | Depth (inches)                           | 7-5/8                                      | 7-5/8            | 7-3/4        | 7-3/4        | 8-3/8        | 8-5/8        |  |
| Width (inches)         30-3/8         30-3/8         30-3/8         30-3/8         31-1/2         33-1/4           Height (inches)         21-7/8         21-7/8         21-7/8         21-7/8         21-7/8         21-7/8         21-7/8         21-7/8         21-7/8         21-7/8         21-7/8         21-7/8         21-7/8         21-7/8         21-7/8         21-7/8         21-7/8         21-7/8         21-7/8         21-7/8         21-7/8         21-7/8         21-7/8         21-7/8         21-7/8         21-7/8         21-7/8         21-7/8         21-7/8         21-7/8         21-7/8         21-7/8         21-7/8         21-7/8         21-7/8         21-7/8         21-7/8         21-7/8         21-7/8         21-7/8         21-7/8         21-7/8         21-7/8         21-7/8         21-7/8         21-7/8         21-7/8         21-7/8         21-7/8         21-7/8         21-7/8         21-7/8         21-7/8         21-7/8         21-7/8         21-7/8         21-7/8         21-7/8         21-7/8         21-7/8         21-7/8         21-7/8         21-7/8         21-7/8         21-7/8         21-7/8         21-7/8         21-7/8         21-7/8         21-7/8         21-7/8         21-7/8         21-7/8         21-7/8         21-7/8                                                                                                                                                                                                                                                                                                                                                                                                                                                                                                                                                                                                                                                                                                                                                                                                                      | Net Wt/Shipping Wt (lbs.)                | 15.9/20.5                                  | 15.9/20.5        | 17.2/22      | 17.2/22      | 22.9/29.5    | 29.3/36.6    |  |
| Height (inches)   21-7/8   21-7/8   21-7/8   21-7/8   21-7/8   21-7/8   21-7/8   27-5/8                                                                                                                                                                                                                                                                                                                                                                                                                                                                                                                                                                                                                                                                                                                                                                                                                                                                                                                                                                                                                                                                                                                                                                                                                                                                                                                                                                                                                                                                                                                                                                                                                                                                                                                                                                                                                                                                                                                                                                                                                                      | OUTDOOR UNIT DIMENSIONS                  |                                            |                  |              |              |              |              |  |
| Depth (inches)         11-7/8         11-7/8         11-7/8         11-7/8         11-7/8         13-1/8         14-1/4           Net Wt/Shipping Wt (lbs.)         61.5/66.6         57.1/62.4         65/70.1         60.6/66.4         80.5/87.1         105.2/112.           ELECTRICAL DATA OUTDOOR UNIT*           Main Power Connection         Outdoor Unit         0 0 0 0 0 0 0 0 0 0 0 0 0 0 0 0 0 0 0                                                                                                                                                                                                                                                                                                                                                                                                                                                                                                                                                                                                                                                                                                                                                                                                                                                                                                                                                                                                                                                                                                                                                                                                                                                                                                                                                                                                                                                                                                               | Width (inches)                           | 30-3/8                                     | 30-3/8           | 30-3/8       | 30-3/8       | 31-1/2       | 33-1/4       |  |
| Net Wt/Shipping Wt (lbs.)         61.5/66.6         57.1/62.4         65/70.1         60.6/66.4         80.5/87.1         105.2/112.7           ELECTRICAL DATA OUTDOOR UNIT*           Main Power Connection         Outdoor Unit         Discount Ampacity         15         15         15         15         15         15         15         15         15         15         15         15         15         20         25         20         25           Recommended Indoor/Outdoor                                                                                                                                                                                                                                                                                                                                                                                                                                                                                                                                                                                                                                                                                                                                                                                                                                                                                                                                                                                                                                                                                                                                                                                                                                                                                                                                                                                                                                                                                                   | Height (inches)                          | 21-7/8                                     | 21-7/8           | 21-7/8       | 21-7/8       | 21-7/8       | 27-5/8       |  |
| ELECTRICAL DATA OUTDOOR UNIT*           Main Power Connection         Outdoor Unit         Outdoor Unit <th>Depth (inches)</th> <td>11-7/8</td> <td>11-7/8</td> <td>11-7/8</td> <td>11-7/8</td> <td>13-1/8</td> <td>14-1/4</td>                                                                                                                                                                                                                                                                                                                                                                                                                                                                                                                                        | Depth (inches)                           | 11-7/8                                     | 11-7/8           | 11-7/8       | 11-7/8       | 13-1/8       | 14-1/4       |  |
| Main Power Connection         Outdoor Unit         Outd                                                                                                                                                                                                                                                                                                                                                                                                                                                                                                                                                                                                                                                 | Net Wt/Shipping Wt (lbs.)                | 61.5/66.6                                  | 57.1/62.4        | 65/70.1      | 60.6/66.4    | 80.5/87.1    | 105.2/112.4  |  |
| Min. Circuit Ampacity         15         15         15         15         15           Max. Fuse/HACR Circuit Breaker         15         15         20         15         20         25           Recommended Indoor/Outdoor         14 AWG / 4 conductor                                                                                                                                                                                                                                                                                                                                                                                                                                                                                                                                                                                                                                                                                                                                                                                                                                                                                                                                                                                                                                                                                                                                                                                                                                                                                                                                                                                                                                                                                                                                                                                                                                                                                                                                                                                                                                                                    | ELECTRICAL DATA OUTDOOR UNIT*            |                                            |                  |              |              |              |              |  |
| Max. Fuse/HACR Circuit Breaker 15 15 20 15 20 25 Recommended Indoor/Outdoor                                                                                                                                                                                                                                                                                                                                                                                                                                                                                                                                                                                                                                                                                                                                                                                                                                                                                                                                                                                                                                                                                                                                                                                                                                                                                                                                                                                                                                                                                                                                                                                                                                                                                                                                                                                                                                                                                                                                                                                                                                                  | Main Power Connection                    | Outdoor Unit                               | Outdoor Unit     | Outdoor Unit | Outdoor Unit | Outdoor Unit | Outdoor Unit |  |
| Circuit Breaker  15 15 15 20 15 20 25  Recommended Indoor/Outdoor  14 AWG / 4 conductor                                                                                                                                                                                                                                                                                                                                                                                                                                                                                                                                                                                                                                                                                                                                                                                                                                                                                                                                                                                                                                                                                                                                                                                                                                                                                                                                                                                                                                                                                                                                                                                                                                                                                                                                                                                                                                                                                                                                                                                                                                      | Min. Circuit Ampacity                    | 15                                         | 15               | 15           | 15           | 15           | 15           |  |
|                                                                                                                                                                                                                                                                                                                                                                                                                                                                                                                                                                                                                                                                                                                                                                                                                                                                                                                                                                                                                                                                                                                                                                                                                                                                                                                                                                                                                                                                                                                                                                                                                                                                                                                                                                                                                                                                                                                                                                                                                                                                                                                              |                                          | 15                                         | 15               | 20           | 15           | 20           | 25           |  |
|                                                                                                                                                                                                                                                                                                                                                                                                                                                                                                                                                                                                                                                                                                                                                                                                                                                                                                                                                                                                                                                                                                                                                                                                                                                                                                                                                                                                                                                                                                                                                                                                                                                                                                                                                                                                                                                                                                                                                                                                                                                                                                                              |                                          | ·                                          |                  |              |              |              |              |  |
| LINE SETS O.D. (inch)                                                                                                                                                                                                                                                                                                                                                                                                                                                                                                                                                                                                                                                                                                                                                                                                                                                                                                                                                                                                                                                                                                                                                                                                                                                                                                                                                                                                                                                                                                                                                                                                                                                                                                                                                                                                                                                                                                                                                                                                                                                                                                        | LINE SETS O.D. (inch)                    |                                            |                  |              |              |              |              |  |
| Liquid Connection (flare) (inch)         1/4         1/4         1/4         1/4         1/4         1/4         3/8                                                                                                                                                                                                                                                                                                                                                                                                                                                                                                                                                                                                                                                                                                                                                                                                                                                                                                                                                                                                                                                                                                                                                                                                                                                                                                                                                                                                                                                                                                                                                                                                                                                                                                                                                                                                                                                                                                                                                                                                         | Liquid Connection (flare) (inch)         | 1/4                                        | 1/4              | 1/4          | 1/4          | 1/4          | 3/8          |  |
| Suction Connection (flare) (inch)         3/8         3/8         1/2         1/2         1/2         1/2         5/8                                                                                                                                                                                                                                                                                                                                                                                                                                                                                                                                                                                                                                                                                                                                                                                                                                                                                                                                                                                                                                                                                                                                                                                                                                                                                                                                                                                                                                                                                                                                                                                                                                                                                                                                                                                                                                                                                                                                                                                                        | Suction Connection (flare) (inch)        | 3/8                                        | 3/8              | 1/2          | 1/2          | 1/2          | 5/8          |  |
| Maximum Line Set Length¹         82         82         82         82         98         98                                                                                                                                                                                                                                                                                                                                                                                                                                                                                                                                                                                                                                                                                                                                                                                                                                                                                                                                                                                                                                                                                                                                                                                                                                                                                                                                                                                                                                                                                                                                                                                                                                                                                                                                                                                                                                                                                                                                                                                                                                   | Maximum Line Set Length <sup>1</sup>     | 82                                         | 82               | 82           | 82           | 98           | 98           |  |
| Maximum Elevation (outdoor)²         33         32         33         33         66         66                                                                                                                                                                                                                                                                                                                                                                                                                                                                                                                                                                                                                                                                                                                                                                                                                                                                                                                                                                                                                                                                                                                                                                                                                                                                                                                                                                                                                                                                                                                                                                                                                                                                                                                                                                                                                                                                                                                                                                                                                               | Maximum Elevation (outdoor) <sup>2</sup> | 33                                         | 32               | 33           | 33           | 66           | 66           |  |