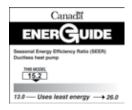

#### Super Efficient

· Rated as high as 16.0 SEER and 11.0 EER

## **SVH Series**

| Power Supply                                                                                                                                                                                                                                                                                                                                                                                                                                                                                                                                                                                                                                                                                                                                                                                                                                                                                                                                                                                                                                                                                                                                                                                                                                                                                                                                                                                                                                                                                                                                                                                                                                                                                                                                                                                                                                                                                                                                                                                                                                                                                                                 |                                          |                                            | Heat Pump Models |              |              |              |              |  |
|------------------------------------------------------------------------------------------------------------------------------------------------------------------------------------------------------------------------------------------------------------------------------------------------------------------------------------------------------------------------------------------------------------------------------------------------------------------------------------------------------------------------------------------------------------------------------------------------------------------------------------------------------------------------------------------------------------------------------------------------------------------------------------------------------------------------------------------------------------------------------------------------------------------------------------------------------------------------------------------------------------------------------------------------------------------------------------------------------------------------------------------------------------------------------------------------------------------------------------------------------------------------------------------------------------------------------------------------------------------------------------------------------------------------------------------------------------------------------------------------------------------------------------------------------------------------------------------------------------------------------------------------------------------------------------------------------------------------------------------------------------------------------------------------------------------------------------------------------------------------------------------------------------------------------------------------------------------------------------------------------------------------------------------------------------------------------------------------------------------------------|------------------------------------------|--------------------------------------------|------------------|--------------|--------------|--------------|--------------|--|
| Cooling Capacity (BTUH)   9,000   9,000   12,000   12,000   15,010.2   15,011.0   15,010.90                                                                                                                                                                                                                                                                                                                                                                                                                                                                                                                                                                                                                                                                                                                                                                                                                                                                                                                                                                                                                                                                                                                                                                                                                                                                                                                                                                                                                                                                                                                                                                                                                                                                                                                                                                                                                                                                                                                                                                                                                                  | FEATURES                                 | SVH09SA-0                                  | SVH09SA-1        | SVH12SA-0    | SVH12SA-1    | SVH18SA-1    | SVH24SA-1    |  |
| SEER   SEER   15.2/10.0   15.0/10.5   16.0/10.0   15.5/10.2   15.5/11.0   15.0/10.0   15.5/10.2   15.5/11.0   15.0/10.0   15.5/10.2   15.5/11.0   15.0/10.0   15.5/10.2   15.5/11.0   15.0/10.0   15.5/10.2   15.5/11.0   15.0/10.0   15.5/10.2   15.5/11.0   15.0/10.0   15.5/10.2   15.5/11.0   15.5/11.0   15.5/11.0   15.5/11.0   15.5/11.0   15.5/11.0   15.5/11.0   15.5/11.0   15.5/11.0   15.5/11.0   15.5/11.0   15.5/11.0   15.5/11.0   15.5/11.0   15.5/11.0   15.5/11.0   15.5/11.0   15.5/11.0   15.5/11.0   15.5/11.0   15.5/11.0   15.5/11.0   15.5/11.0   15.5/11.0   15.5/11.0   15.5/11.0   15.5/11.0   15.5/11.0   15.5/11.0   15.5/11.0   15.5/11.0   15.5/11.0   15.5/11.0   15.5/11.0   15.5/11.0   15.5/11.0   15.5/11.0   15.5/11.0   15.5/11.0   15.5/11.0   15.5/11.0   15.5/11.0   15.5/11.0   15.5/11.0   15.5/11.0   15.5/11.0   15.5/11.0   15.5/11.0   15.5/11.0   15.5/11.0   15.5/11.0   15.5/11.0   15.5/11.0   15.5/11.0   15.5/11.0   15.5/11.0   15.5/11.0   15.5/11.0   15.5/11.0   15.5/11.0   15.5/11.0   15.5/11.0   15.5/11.0   15.5/11.0   15.5/11.0   15.5/11.0   15.5/11.0   15.5/11.0   15.5/11.0   15.5/11.0   15.5/11.0   15.5/11.0   15.5/11.0   15.5/11.0   15.5/11.0   15.5/11.0   15.5/11.0   15.5/11.0   15.5/11.0   15.5/11.0   15.5/11.0   15.5/11.0   15.5/11.0   15.5/11.0   15.5/11.0   15.5/11.0   15.5/11.0   15.5/11.0   15.5/11.0   15.5/11.0   15.5/11.0   15.5/11.0   15.5/11.0   15.5/11.0   15.5/11.0   15.5/11.0   15.5/11.0   15.5/11.0   15.5/11.0   15.5/11.0   15.5/11.0   15.5/11.0   15.5/11.0   15.5/11.0   15.5/11.0   15.5/11.0   15.5/11.0   15.5/11.0   15.5/11.0   15.5/11.0   15.5/11.0   15.5/11.0   15.5/11.0   15.5/11.0   15.5/11.0   15.5/11.0   15.5/11.0   15.5/11.0   15.5/11.0   15.5/11.0   15.5/11.0   15.5/11.0   15.5/11.0   15.5/11.0   15.5/11.0   15.5/11.0   15.5/11.0   15.5/11.0   15.5/11.0   15.5/11.0   15.5/11.0   15.5/11.0   15.5/11.0   15.5/11.0   15.5/11.0   15.5/11.0   15.5/11.0   15.5/11.0   15.5/11.0   15.5/11.0   15.5/11.0   15.5/11.0   15.5/11.0   15.5/11.0   15.5/11.0   15.5/11.0   15.5/11.0   15 | Power Supply                             | 115V                                       | 208/230V         | 115V         | 208/230V     | 208/230V     | 208/230V     |  |
| NSPF   9                                                                                                                                                                                                                                                                                                                                                                                                                                                                                                                                                                                                                                                                                                                                                                                                                                                                                                                                                                                                                                                                                                                                                                                                                                                                                                                                                                                                                                                                                                                                                                                                                                                                                                                                                                                                                                                                                                                                                                                                                                                                                                                     | Cooling Capacity (BTUH)                  | 9,000                                      | 9,000            | 12,000       | 12,000       | 18,000       | 24,000       |  |
| Defunidification (Pts/Hr)   1.0   1.0   1.2   1.2   1.8   2.5                                                                                                                                                                                                                                                                                                                                                                                                                                                                                                                                                                                                                                                                                                                                                                                                                                                                                                                                                                                                                                                                                                                                                                                                                                                                                                                                                                                                                                                                                                                                                                                                                                                                                                                                                                                                                                                                                                                                                                                                                                                                | SEER/ EER                                | 15.2/10.0                                  | 15.0/10.5        | 16.0/10.0    | 15.5/10.2    | 15.5/11.0    | 15.0/9.0     |  |
| Dehumidification (Pts/Hz)   1.0   1.0   1.2   1.2   1.8   2.5                                                                                                                                                                                                                                                                                                                                                                                                                                                                                                                                                                                                                                                                                                                                                                                                                                                                                                                                                                                                                                                                                                                                                                                                                                                                                                                                                                                                                                                                                                                                                                                                                                                                                                                                                                                                                                                                                                                                                                                                                                                                | HSPF                                     | 9                                          | 8.8              | 9            | 9.3          | 9.8          | 8.8          |  |
| Heating Capacity (BTUH)                                                                                                                                                                                                                                                                                                                                                                                                                                                                                                                                                                                                                                                                                                                                                                                                                                                                                                                                                                                                                                                                                                                                                                                                                                                                                                                                                                                                                                                                                                                                                                                                                                                                                                                                                                                                                                                                                                                                                                                                                                                                                                      | Cooling Amps                             | 8                                          | 3.7              | 10.4         | 5.3          | 7.3          | 11.8         |  |
| Heating Amps   8.60                                                                                                                                                                                                                                                                                                                                                                                                                                                                                                                                                                                                                                                                                                                                                                                                                                                                                                                                                                                                                                                                                                                                                                                                                                                                                                                                                                                                                                                                                                                                                                                                                                                                                                                                                                                                                                                                                                                                                                                                                                                                                                          | Dehumidification (Pts/Hr.)               | 1.0                                        | 1.0              | 1.2          | 1.2          | 1.8          | 2.5          |  |
| NBDOOR UNIT                                                                                                                                                                                                                                                                                                                                                                                                                                                                                                                                                                                                                                                                                                                                                                                                                                                                                                                                                                                                                                                                                                                                                                                                                                                                                                                                                                                                                                                                                                                                                                                                                                                                                                                                                                                                                                                                                                                                                                                                                                                                                                                  | Heating Capacity (BTUH)                  | 9,800                                      | 9,800            | 12,000       | 12,000       | 18,000       | 24,000       |  |
| Air flow (CFM)   265/212/159   265/212/159   318/241/176   318/241/176   424/341/200   565/447/34                                                                                                                                                                                                                                                                                                                                                                                                                                                                                                                                                                                                                                                                                                                                                                                                                                                                                                                                                                                                                                                                                                                                                                                                                                                                                                                                                                                                                                                                                                                                                                                                                                                                                                                                                                                                                                                                                                                                                                                                                            | Heating Amps                             | 8.60                                       | 4.50             | 5.65         | 5.40         | 7.60         | 11.30        |  |
| Fan Speeds (Cool/Heal/Fan)   3   3   3   3   3   3   3   3   3                                                                                                                                                                                                                                                                                                                                                                                                                                                                                                                                                                                                                                                                                                                                                                                                                                                                                                                                                                                                                                                                                                                                                                                                                                                                                                                                                                                                                                                                                                                                                                                                                                                                                                                                                                                                                                                                                                                                                                                                                                                               | INDOOR UNIT                              |                                            |                  |              |              |              |              |  |
| Sound Level (dBa) H-M-L   41/35/26   41/36/27   41/36/28   42/36/27   43.5/36/34.5   45/38/32                                                                                                                                                                                                                                                                                                                                                                                                                                                                                                                                                                                                                                                                                                                                                                                                                                                                                                                                                                                                                                                                                                                                                                                                                                                                                                                                                                                                                                                                                                                                                                                                                                                                                                                                                                                                                                                                                                                                                                                                                                | Air flow (CFM)                           | 265/212/159                                | 265/212/159      | 318/241/176  | 318/241/176  | 424/341/200  | 565/447/341  |  |
| AIR DIRECTION   Vertical Adjustment   Remote   | Fan Speeds (Cool/Heat/Fan)               | 3                                          | 3                | 3            | 3            | 3            | 3            |  |
| Vertical Adjustment         Remote         Manual                                                                                                                                                                                                                                                                                                                                                                                                                                                                                                                                                                                                                                                                                                                                                                                                             | Sound Level (dBa) H-M-L                  | 41/35/26                                   | 41/36/27         | 41/36/28     | 42/36/27     | 43.5/36/34.5 | 45/38/32     |  |
| Manual   Pala   Manual   Manual   Panual   Pala   Pala   Pala   Pala   Pala   Pala   Pala   | AIR DIRECTION                            |                                            |                  |              |              |              |              |  |
| Auto Swing Up and Down         Standard         Standa                                                                                                                                                                                                                                                                                                                                                                                                                                                                                                                                                                                                                                                                                                                                            | Vertical Adjustment                      | Remote                                     | Remote           | Remote       | Remote       | Remote       | Remote       |  |
| Defrost   Standard   | Horizontal (left/right)                  | Manual                                     | Manual           | Manual       | Manual       | Manual       | Manual       |  |
| Standard   Standard  | Auto Swing Up and Down                   | Standard                                   | Standard         | Standard     | Standard     | Standard     | Standard     |  |
| Remote Temperature Set Range: 62°F to 86°F                                                                                                                                                                                                                                                                                                                                                                                                                                                                                                                                                                                                                                                                                                                                                                                                                                                                                                                                                                                                                                                                                                                                                                                                                                                                                                                                                                                                                                                                                                                                                                                                                                                                                                                                                                                                                                                                                                                                                                                                                                                                                   | INDICATOR LAMPS                          |                                            |                  |              |              |              |              |  |
| Indicates   28-1/8   28-1/8   31-3/4   31-3/4   37-3/4   40-7/8                                                                                                                                                                                                                                                                                                                                                                                                                                                                                                                                                                                                                                                                                                                                                                                                                                                                                                                                                                                                                                                                                                                                                                                                                                                                                                                                                                                                                                                                                                                                                                                                                                                                                                                                                                                                                                                                                                                                                                                                                                                              | Defrost                                  | Standard                                   | Standard         | Standard     | Standard     | Standard     | Standard     |  |
| Width (inches)         28-1/8         28-1/8         31-3/4         31-3/4         37-3/4         40-7/8           Height (inches)         11-1/4         11-1/4         11-1/4         11-1/4         11-7/8         12-7/8           Depth (inches)         7-5/8         7-5/8         7-3/4         7-3/4         8-3/8         8-5/8           Net Wt/Shipping Wt (lbs.)         15.9/20.5         15.9/20.5         17.2/22         17.2/22         22.9/29.5         29.3/36.6           OUTDOOR UNIT DIMENSIONS         Width (inches)         30-3/8         30-3/8         30-3/8         31-1/2         33-1/4           Height (inches)         21-7/8         21-7/8         21-7/8         21-7/8         21-7/8         21-7/8         21-7/8         21-7/8         21-7/8         21-7/8         21-7/8         21-7/8         21-7/8         21-7/8         21-7/8         21-7/8         11-7/8         11-7/8         11-7/8         11-7/8         11-7/8         11-7/8         11-7/8         11-7/8         11-7/8         11-7/8         11-7/8         10-6/66.4         80.5/87.1         105.2/112.           ELECTRICAL DATA OUTDOOR UNIT*           Main Power Connection         Outdoor Unit         Outdoor Unit         Outdoor Unit         Outdoor Un                                                                                                                                                                                                                                                                                                                                                                                                                                                                                                                                                                                                                                                                                                                                                                                                                                    | Temperature Setting                      | Remote Temperature Set Range: 62°F to 86°F |                  |              |              |              |              |  |
| Height (inches)   11-1/4   11-1/4   11-1/4   11-1/4   11-7/8   12-7/8   15-9/20.5   15.9/20.5   17.2/22   17.2/22   22.9/29.5   29.3/36.6                                                                                                                                                                                                                                                                                                                                                                                                                                                                                                                                                                                                                                                                                                                                                                                                                                                                                                                                                                                                                                                                                                                                                                                                                                                                                                                                                                                                                                                                                                                                                                                                                                                                                                                                                                                                                                                                                                                                                                                    | INDOOR UNIT DIMENSIONS                   |                                            |                  |              |              |              |              |  |
| Depth (inches)         7-5/8         7-5/8         7-3/4         7-3/4         8-3/8         8-5/8           Net Wt/Shipping Wt (lbs.)         15.9/20.5         15.9/20.5         17.2/22         17.2/22         22.9/29.5         29.3/36.6           OUTDOOR UNIT DIMENSIONS           Width (inches)         30-3/8         30-3/8         30-3/8         30-3/8         31-1/2         33-1/4           Height (inches)         21-7/8         21-7/8         21-7/8         21-7/8         21-7/8         21-7/8         21-7/8         21-7/8         21-7/8         21-7/8         13-1/8         14-1/4           Net Wt/Shipping Wt (lbs.)         61.5/66.6         57.1/62.4         65/70.1         60.6/66.4         80.5/87.1         105.2/112.           ELECTRICAL DATA OUTDOOR UNIT*         Main Power Connection         Outdoor Unit                                                                                                                                                                                                                                                                                                                                                                                                                                                                                                                                                                                                                                                                                                                                                                                    | Width (inches)                           | 28-1/8                                     | 28-1/8           | 31-3/4       | 31-3/4       | 37-3/4       | 40-7/8       |  |
| Net Wt/Shipping Wt (lbs.)         15.9/20.5         15.9/20.5         17.2/22         17.2/22         22.9/29.5         29.3/36.6           OUTDOOR UNIT DIMENSIONS           Width (inches)         30-3/8         30-3/8         30-3/8         30-3/8         31-1/2         33-1/4           Height (inches)         21-7/8         21-7/8         21-7/8         21-7/8         21-7/8         21-7/8         21-7/8         21-7/8         13-1/8         14-1/4           Net Wt/Shipping Wt (lbs.)         61.5/66.6         57.1/62.4         65/70.1         60.6/66.4         80.5/87.1         105.2/112.           ELECTRICAL DATA OUTDOOR UNIT*         Main Power Connection         Outdoor Unit                                                                                                                                                                                                                                                                                                                                                                                                                                                                                                                                                                                                                                                                                                                                                       | Height (inches)                          | 11-1/4                                     | 11-1/4           | 11-1/4       | 11-1/4       | 11-7/8       | 12-7/8       |  |
| OUTDOOR UNIT DIMENSIONS           Width (inches)         30-3/8         30-3/8         30-3/8         30-3/8         31-1/2         33-1/4           Height (inches)         21-7/8         21-7/8         21-7/8         21-7/8         21-7/8         21-7/8         21-7/8         21-7/8         21-7/8         21-7/8         21-7/8         21-7/8         21-7/8         21-7/8         21-7/8         21-7/8         21-7/8         21-7/8         21-7/8         21-7/8         21-7/8         21-7/8         21-7/8         21-7/8         21-7/8         21-7/8         21-7/8         21-7/8         21-7/8         21-7/8         21-7/8         21-7/8         21-7/8         21-7/8         21-7/8         21-7/8         21-7/8         21-7/8         21-7/8         21-7/8         21-7/8         21-7/8         21-7/8         21-7/8         21-7/8         21-7/8         21-7/8         21-7/8         21-7/8         21-7/8         21-7/8         21-7/8         21-7/8         21-7/8         21-7/8         21-7/8         21-7/8         21-7/8         21-7/8         21-7/8         21-7/8         21-7/8         21-7/8         21-7/8         21-7/8         21-7/8         21-7/8         21-7/8         21-7/8         21-7/8         21-7/8         21-7/8                                                                                                                                                                                                                                                                                                                                                                                                                                                                                                                                                                                                                                                                                                                                                                                                                                 | Depth (inches)                           | 7-5/8                                      | 7-5/8            | 7-3/4        | 7-3/4        | 8-3/8        | 8-5/8        |  |
| Width (inches)         30-3/8         30-3/8         30-3/8         30-3/8         31-1/2         33-1/4           Height (inches)         21-7/8         21-7/8         21-7/8         21-7/8         21-7/8         21-7/8         21-7/8         21-7/8         21-7/8         21-7/8         21-7/8         21-7/8         21-7/8         21-7/8         21-7/8         21-7/8         21-7/8         21-7/8         21-7/8         21-7/8         21-7/8         21-7/8         21-7/8         21-7/8         21-7/8         21-7/8         21-7/8         21-7/8         21-7/8         21-7/8         21-7/8         21-7/8         21-7/8         21-7/8         21-7/8         21-7/8         21-7/8         21-7/8         21-7/8         21-7/8         21-7/8         21-7/8         21-7/8         21-7/8         21-7/8         21-7/8         21-7/8         21-7/8         21-7/8         21-7/8         21-7/8         21-7/8         21-7/8         21-7/8         21-7/8         21-7/8         21-7/8         21-7/8         21-7/8         21-7/8         21-7/8         21-7/8         21-7/8         21-7/8         21-7/8         21-7/8         21-7/8         21-7/8         21-7/8         21-7/8         21-7/8         21-7/8         21-7/8         21-7/8         21-7/8                                                                                                                                                                                                                                                                                                                                                                                                                                                                                                                                                                                                                                                                                                                                                                                                                      | Net Wt/Shipping Wt (lbs.)                | 15.9/20.5                                  | 15.9/20.5        | 17.2/22      | 17.2/22      | 22.9/29.5    | 29.3/36.6    |  |
| Height (inches)   21-7/8   21-7/8   21-7/8   21-7/8   21-7/8   21-7/8   21-7/8   27-5/8                                                                                                                                                                                                                                                                                                                                                                                                                                                                                                                                                                                                                                                                                                                                                                                                                                                                                                                                                                                                                                                                                                                                                                                                                                                                                                                                                                                                                                                                                                                                                                                                                                                                                                                                                                                                                                                                                                                                                                                                                                      | OUTDOOR UNIT DIMENSIONS                  |                                            |                  |              |              |              |              |  |
| Depth (inches)         11-7/8         11-7/8         11-7/8         11-7/8         11-7/8         13-1/8         14-1/4           Net Wt/Shipping Wt (lbs.)         61.5/66.6         57.1/62.4         65/70.1         60.6/66.4         80.5/87.1         105.2/112.           ELECTRICAL DATA OUTDOOR UNIT*           Main Power Connection         Outdoor Unit         0 0 0 0 0 0 0 0 0 0 0 0 0 0 0 0 0 0 0                                                                                                                                                                                                                                                                                                                                                                                                                                                                                                                                                                                                                                                                                                                                                                                                                                                                                                                                                                                                                                                                                                                                                                                                                                                                                                                                                                                                                                                                                                               | Width (inches)                           | 30-3/8                                     | 30-3/8           | 30-3/8       | 30-3/8       | 31-1/2       | 33-1/4       |  |
| Net Wt/Shipping Wt (lbs.)         61.5/66.6         57.1/62.4         65/70.1         60.6/66.4         80.5/87.1         105.2/112.7           ELECTRICAL DATA OUTDOOR UNIT*           Main Power Connection         Outdoor Unit         Discount Ampacity         15         15         15         15         15         15         15         15         15         15         15         15         15         20         25         20         25           Recommended Indoor/Outdoor                                                                                                                                                                                                                                                                                                                                                                                                                                                                                                                                                                                                                                                                                                                                                                                                                                                                                                                                                                                                                                                                                                                                                                                                                                                                                                                                                                                                                                                                                                   | Height (inches)                          | 21-7/8                                     | 21-7/8           | 21-7/8       | 21-7/8       | 21-7/8       | 27-5/8       |  |
| ELECTRICAL DATA OUTDOOR UNIT*           Main Power Connection         Outdoor Unit         Outdoor Unit <th>Depth (inches)</th> <td>11-7/8</td> <td>11-7/8</td> <td>11-7/8</td> <td>11-7/8</td> <td>13-1/8</td> <td>14-1/4</td>                                                                                                                                                                                                                                                                                                                                                                                                                                                                                                                                        | Depth (inches)                           | 11-7/8                                     | 11-7/8           | 11-7/8       | 11-7/8       | 13-1/8       | 14-1/4       |  |
| Main Power Connection         Outdoor Unit         Outd                                                                                                                                                                                                                                                                                                                                                                                                                                                                                                                                                                                                                                                 | Net Wt/Shipping Wt (lbs.)                | 61.5/66.6                                  | 57.1/62.4        | 65/70.1      | 60.6/66.4    | 80.5/87.1    | 105.2/112.4  |  |
| Min. Circuit Ampacity         15         15         15         15         15           Max. Fuse/HACR Circuit Breaker         15         15         20         15         20         25           Recommended Indoor/Outdoor         14 AWG / 4 conductor                                                                                                                                                                                                                                                                                                                                                                                                                                                                                                                                                                                                                                                                                                                                                                                                                                                                                                                                                                                                                                                                                                                                                                                                                                                                                                                                                                                                                                                                                                                                                                                                                                                                                                                                                                                                                                                                    | ELECTRICAL DATA OUTDOOR UNIT*            |                                            |                  |              |              |              |              |  |
| Max. Fuse/HACR Circuit Breaker 15 15 20 15 20 25 Recommended Indoor/Outdoor                                                                                                                                                                                                                                                                                                                                                                                                                                                                                                                                                                                                                                                                                                                                                                                                                                                                                                                                                                                                                                                                                                                                                                                                                                                                                                                                                                                                                                                                                                                                                                                                                                                                                                                                                                                                                                                                                                                                                                                                                                                  | Main Power Connection                    | Outdoor Unit                               | Outdoor Unit     | Outdoor Unit | Outdoor Unit | Outdoor Unit | Outdoor Unit |  |
| Circuit Breaker  15 15 15 20 15 20 25  Recommended Indoor/Outdoor  14 AWG / 4 conductor                                                                                                                                                                                                                                                                                                                                                                                                                                                                                                                                                                                                                                                                                                                                                                                                                                                                                                                                                                                                                                                                                                                                                                                                                                                                                                                                                                                                                                                                                                                                                                                                                                                                                                                                                                                                                                                                                                                                                                                                                                      | Min. Circuit Ampacity                    | 15                                         | 15               | 15           | 15           | 15           | 15           |  |
|                                                                                                                                                                                                                                                                                                                                                                                                                                                                                                                                                                                                                                                                                                                                                                                                                                                                                                                                                                                                                                                                                                                                                                                                                                                                                                                                                                                                                                                                                                                                                                                                                                                                                                                                                                                                                                                                                                                                                                                                                                                                                                                              |                                          | 15                                         | 15               | 20           | 15           | 20           | 25           |  |
|                                                                                                                                                                                                                                                                                                                                                                                                                                                                                                                                                                                                                                                                                                                                                                                                                                                                                                                                                                                                                                                                                                                                                                                                                                                                                                                                                                                                                                                                                                                                                                                                                                                                                                                                                                                                                                                                                                                                                                                                                                                                                                                              |                                          | ·                                          |                  |              |              |              |              |  |
| LINE SETS O.D. (inch)                                                                                                                                                                                                                                                                                                                                                                                                                                                                                                                                                                                                                                                                                                                                                                                                                                                                                                                                                                                                                                                                                                                                                                                                                                                                                                                                                                                                                                                                                                                                                                                                                                                                                                                                                                                                                                                                                                                                                                                                                                                                                                        | LINE SETS O.D. (inch)                    |                                            |                  |              |              |              |              |  |
| Liquid Connection (flare) (inch)         1/4         1/4         1/4         1/4         1/4         1/4         3/8                                                                                                                                                                                                                                                                                                                                                                                                                                                                                                                                                                                                                                                                                                                                                                                                                                                                                                                                                                                                                                                                                                                                                                                                                                                                                                                                                                                                                                                                                                                                                                                                                                                                                                                                                                                                                                                                                                                                                                                                         | Liquid Connection (flare) (inch)         | 1/4                                        | 1/4              | 1/4          | 1/4          | 1/4          | 3/8          |  |
| Suction Connection (flare) (inch)         3/8         3/8         1/2         1/2         1/2         1/2         5/8                                                                                                                                                                                                                                                                                                                                                                                                                                                                                                                                                                                                                                                                                                                                                                                                                                                                                                                                                                                                                                                                                                                                                                                                                                                                                                                                                                                                                                                                                                                                                                                                                                                                                                                                                                                                                                                                                                                                                                                                        | Suction Connection (flare) (inch)        | 3/8                                        | 3/8              | 1/2          | 1/2          | 1/2          | 5/8          |  |
| Maximum Line Set Length¹         82         82         82         82         98         98                                                                                                                                                                                                                                                                                                                                                                                                                                                                                                                                                                                                                                                                                                                                                                                                                                                                                                                                                                                                                                                                                                                                                                                                                                                                                                                                                                                                                                                                                                                                                                                                                                                                                                                                                                                                                                                                                                                                                                                                                                   | Maximum Line Set Length <sup>1</sup>     | 82                                         | 82               | 82           | 82           | 98           | 98           |  |
| Maximum Elevation (outdoor)²         33         32         33         33         66         66                                                                                                                                                                                                                                                                                                                                                                                                                                                                                                                                                                                                                                                                                                                                                                                                                                                                                                                                                                                                                                                                                                                                                                                                                                                                                                                                                                                                                                                                                                                                                                                                                                                                                                                                                                                                                                                                                                                                                                                                                               | Maximum Elevation (outdoor) <sup>2</sup> | 33                                         | 32               | 33           | 33           | 66           | 66           |  |