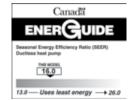

#### Super Efficient

· Rated as high as 16.0 SEER and 11.0 EER

## **SVH Series**

| Power Supply                                                                                                                                                                                                                                                                                                                                                                                                                                                                                                                                                                                                                                                                                                                                                                                                                                                                                                                                                                                                                                                                                                                                                                                                                                                                                                                                                                                                                                                                                                                                                                                                                                                                                                                                                                                                                                                                                                                                                                                                                                                                                                                 |                                          |                                            | Heat Pump Models |              |              |              |              |  |
|------------------------------------------------------------------------------------------------------------------------------------------------------------------------------------------------------------------------------------------------------------------------------------------------------------------------------------------------------------------------------------------------------------------------------------------------------------------------------------------------------------------------------------------------------------------------------------------------------------------------------------------------------------------------------------------------------------------------------------------------------------------------------------------------------------------------------------------------------------------------------------------------------------------------------------------------------------------------------------------------------------------------------------------------------------------------------------------------------------------------------------------------------------------------------------------------------------------------------------------------------------------------------------------------------------------------------------------------------------------------------------------------------------------------------------------------------------------------------------------------------------------------------------------------------------------------------------------------------------------------------------------------------------------------------------------------------------------------------------------------------------------------------------------------------------------------------------------------------------------------------------------------------------------------------------------------------------------------------------------------------------------------------------------------------------------------------------------------------------------------------|------------------------------------------|--------------------------------------------|------------------|--------------|--------------|--------------|--------------|--|
| Cooling Capacity (BTUH)   9,000   9,000   12,000   12,000   15,010.2   15,011.0   15,010.90                                                                                                                                                                                                                                                                                                                                                                                                                                                                                                                                                                                                                                                                                                                                                                                                                                                                                                                                                                                                                                                                                                                                                                                                                                                                                                                                                                                                                                                                                                                                                                                                                                                                                                                                                                                                                                                                                                                                                                                                                                  | FEATURES                                 | SVH09SA-0                                  | SVH09SA-1        | SVH12SA-0    | SVH12SA-1    | SVH18SA-1    | SVH24SA-1    |  |
| SEER   SEER   15.2/10.0   15.0/10.5   16.0/10.0   15.5/10.2   15.5/11.0   15.0/10.0   15.5/10.2   15.5/11.0   15.0/10.0   15.5/10.2   15.5/11.0   15.0/10.0   15.5/10.2   15.5/11.0   15.0/10.0   15.5/10.2   15.5/11.0   15.0/10.0   15.5/10.2   15.5/11.0   15.0/10.0   15.5/10.2   15.5/11.0   15.5/11.0   15.5/11.0   15.5/11.0   15.5/11.0   15.5/11.0   15.5/11.0   15.5/11.0   15.5/11.0   15.5/11.0   15.5/11.0   15.5/11.0   15.5/11.0   15.5/11.0   15.5/11.0   15.5/11.0   15.5/11.0   15.5/11.0   15.5/11.0   15.5/11.0   15.5/11.0   15.5/11.0   15.5/11.0   15.5/11.0   15.5/11.0   15.5/11.0   15.5/11.0   15.5/11.0   15.5/11.0   15.5/11.0   15.5/11.0   15.5/11.0   15.5/11.0   15.5/11.0   15.5/11.0   15.5/11.0   15.5/11.0   15.5/11.0   15.5/11.0   15.5/11.0   15.5/11.0   15.5/11.0   15.5/11.0   15.5/11.0   15.5/11.0   15.5/11.0   15.5/11.0   15.5/11.0   15.5/11.0   15.5/11.0   15.5/11.0   15.5/11.0   15.5/11.0   15.5/11.0   15.5/11.0   15.5/11.0   15.5/11.0   15.5/11.0   15.5/11.0   15.5/11.0   15.5/11.0   15.5/11.0   15.5/11.0   15.5/11.0   15.5/11.0   15.5/11.0   15.5/11.0   15.5/11.0   15.5/11.0   15.5/11.0   15.5/11.0   15.5/11.0   15.5/11.0   15.5/11.0   15.5/11.0   15.5/11.0   15.5/11.0   15.5/11.0   15.5/11.0   15.5/11.0   15.5/11.0   15.5/11.0   15.5/11.0   15.5/11.0   15.5/11.0   15.5/11.0   15.5/11.0   15.5/11.0   15.5/11.0   15.5/11.0   15.5/11.0   15.5/11.0   15.5/11.0   15.5/11.0   15.5/11.0   15.5/11.0   15.5/11.0   15.5/11.0   15.5/11.0   15.5/11.0   15.5/11.0   15.5/11.0   15.5/11.0   15.5/11.0   15.5/11.0   15.5/11.0   15.5/11.0   15.5/11.0   15.5/11.0   15.5/11.0   15.5/11.0   15.5/11.0   15.5/11.0   15.5/11.0   15.5/11.0   15.5/11.0   15.5/11.0   15.5/11.0   15.5/11.0   15.5/11.0   15.5/11.0   15.5/11.0   15.5/11.0   15.5/11.0   15.5/11.0   15.5/11.0   15.5/11.0   15.5/11.0   15.5/11.0   15.5/11.0   15.5/11.0   15.5/11.0   15.5/11.0   15.5/11.0   15.5/11.0   15.5/11.0   15.5/11.0   15.5/11.0   15.5/11.0   15.5/11.0   15.5/11.0   15.5/11.0   15.5/11.0   15.5/11.0   15.5/11.0   15.5/11.0   15.5/11.0   15 | Power Supply                             | 115V                                       | 208/230V         | 115V         | 208/230V     | 208/230V     | 208/230V     |  |
| NSPF   9                                                                                                                                                                                                                                                                                                                                                                                                                                                                                                                                                                                                                                                                                                                                                                                                                                                                                                                                                                                                                                                                                                                                                                                                                                                                                                                                                                                                                                                                                                                                                                                                                                                                                                                                                                                                                                                                                                                                                                                                                                                                                                                     | Cooling Capacity (BTUH)                  | 9,000                                      | 9,000            | 12,000       | 12,000       | 18,000       | 24,000       |  |
| Defunidification (Pts/Hr)   1.0   1.0   1.2   1.2   1.8   2.5                                                                                                                                                                                                                                                                                                                                                                                                                                                                                                                                                                                                                                                                                                                                                                                                                                                                                                                                                                                                                                                                                                                                                                                                                                                                                                                                                                                                                                                                                                                                                                                                                                                                                                                                                                                                                                                                                                                                                                                                                                                                | SEER/ EER                                | 15.2/10.0                                  | 15.0/10.5        | 16.0/10.0    | 15.5/10.2    | 15.5/11.0    | 15.0/9.0     |  |
| Dehumidification (Pts/Hz)   1.0   1.0   1.2   1.2   1.8   2.5                                                                                                                                                                                                                                                                                                                                                                                                                                                                                                                                                                                                                                                                                                                                                                                                                                                                                                                                                                                                                                                                                                                                                                                                                                                                                                                                                                                                                                                                                                                                                                                                                                                                                                                                                                                                                                                                                                                                                                                                                                                                | HSPF                                     | 9                                          | 8.8              | 9            | 9.3          | 9.8          | 8.8          |  |
| Heating Capacity (BTUH)                                                                                                                                                                                                                                                                                                                                                                                                                                                                                                                                                                                                                                                                                                                                                                                                                                                                                                                                                                                                                                                                                                                                                                                                                                                                                                                                                                                                                                                                                                                                                                                                                                                                                                                                                                                                                                                                                                                                                                                                                                                                                                      | Cooling Amps                             | 8                                          | 3.7              | 10.4         | 5.3          | 7.3          | 11.8         |  |
| Heating Amps   8.60                                                                                                                                                                                                                                                                                                                                                                                                                                                                                                                                                                                                                                                                                                                                                                                                                                                                                                                                                                                                                                                                                                                                                                                                                                                                                                                                                                                                                                                                                                                                                                                                                                                                                                                                                                                                                                                                                                                                                                                                                                                                                                          | Dehumidification (Pts/Hr.)               | 1.0                                        | 1.0              | 1.2          | 1.2          | 1.8          | 2.5          |  |
| NBDOOR UNIT                                                                                                                                                                                                                                                                                                                                                                                                                                                                                                                                                                                                                                                                                                                                                                                                                                                                                                                                                                                                                                                                                                                                                                                                                                                                                                                                                                                                                                                                                                                                                                                                                                                                                                                                                                                                                                                                                                                                                                                                                                                                                                                  | Heating Capacity (BTUH)                  | 9,800                                      | 9,800            | 12,000       | 12,000       | 18,000       | 24,000       |  |
| Air flow (CFM)   265/212/159   265/212/159   318/241/176   318/241/176   424/341/200   565/447/34                                                                                                                                                                                                                                                                                                                                                                                                                                                                                                                                                                                                                                                                                                                                                                                                                                                                                                                                                                                                                                                                                                                                                                                                                                                                                                                                                                                                                                                                                                                                                                                                                                                                                                                                                                                                                                                                                                                                                                                                                            | Heating Amps                             | 8.60                                       | 4.50             | 5.65         | 5.40         | 7.60         | 11.30        |  |
| Fan Speeds (Cool/Heal/Fan)   3   3   3   3   3   3   3   3   3                                                                                                                                                                                                                                                                                                                                                                                                                                                                                                                                                                                                                                                                                                                                                                                                                                                                                                                                                                                                                                                                                                                                                                                                                                                                                                                                                                                                                                                                                                                                                                                                                                                                                                                                                                                                                                                                                                                                                                                                                                                               | INDOOR UNIT                              |                                            |                  |              |              |              |              |  |
| Sound Level (dBa) H-M-L   41/35/26   41/36/27   41/36/28   42/36/27   43.5/36/34.5   45/38/32                                                                                                                                                                                                                                                                                                                                                                                                                                                                                                                                                                                                                                                                                                                                                                                                                                                                                                                                                                                                                                                                                                                                                                                                                                                                                                                                                                                                                                                                                                                                                                                                                                                                                                                                                                                                                                                                                                                                                                                                                                | Air flow (CFM)                           | 265/212/159                                | 265/212/159      | 318/241/176  | 318/241/176  | 424/341/200  | 565/447/341  |  |
| AIR DIRECTION   Vertical Adjustment   Remote   | Fan Speeds (Cool/Heat/Fan)               | 3                                          | 3                | 3            | 3            | 3            | 3            |  |
| Vertical Adjustment         Remote         Manual                                                                                                                                                                                                                                                                                                                                                                                                                                                                                                                                                                                                                                                                                                                                                                                                             | Sound Level (dBa) H-M-L                  | 41/35/26                                   | 41/36/27         | 41/36/28     | 42/36/27     | 43.5/36/34.5 | 45/38/32     |  |
| Manual   Pala   Manual   Manual   Panual   Pala   Pala   Pala   Pala   Pala   Pala   Pala   | AIR DIRECTION                            |                                            |                  |              |              |              |              |  |
| Auto Swing Up and Down         Standard         Standa                                                                                                                                                                                                                                                                                                                                                                                                                                                                                                                                                                                                                                                                                                                                            | Vertical Adjustment                      | Remote                                     | Remote           | Remote       | Remote       | Remote       | Remote       |  |
| Defrost   Standard   | Horizontal (left/right)                  | Manual                                     | Manual           | Manual       | Manual       | Manual       | Manual       |  |
| Standard   Standard  | Auto Swing Up and Down                   | Standard                                   | Standard         | Standard     | Standard     | Standard     | Standard     |  |
| Remote Temperature Set Range: 62°F to 86°F                                                                                                                                                                                                                                                                                                                                                                                                                                                                                                                                                                                                                                                                                                                                                                                                                                                                                                                                                                                                                                                                                                                                                                                                                                                                                                                                                                                                                                                                                                                                                                                                                                                                                                                                                                                                                                                                                                                                                                                                                                                                                   | INDICATOR LAMPS                          |                                            |                  |              |              |              |              |  |
| Indicates   28-1/8   28-1/8   31-3/4   31-3/4   37-3/4   40-7/8                                                                                                                                                                                                                                                                                                                                                                                                                                                                                                                                                                                                                                                                                                                                                                                                                                                                                                                                                                                                                                                                                                                                                                                                                                                                                                                                                                                                                                                                                                                                                                                                                                                                                                                                                                                                                                                                                                                                                                                                                                                              | Defrost                                  | Standard                                   | Standard         | Standard     | Standard     | Standard     | Standard     |  |
| Width (inches)         28-1/8         28-1/8         31-3/4         31-3/4         37-3/4         40-7/8           Height (inches)         11-1/4         11-1/4         11-1/4         11-1/4         11-7/8         12-7/8           Depth (inches)         7-5/8         7-5/8         7-3/4         7-3/4         8-3/8         8-5/8           Net Wt/Shipping Wt (lbs.)         15.9/20.5         15.9/20.5         17.2/22         17.2/22         22.9/29.5         29.3/36.6           OUTDOOR UNIT DIMENSIONS         Width (inches)         30-3/8         30-3/8         30-3/8         31-1/2         33-1/4           Height (inches)         21-7/8         21-7/8         21-7/8         21-7/8         21-7/8         21-7/8         21-7/8         21-7/8         21-7/8         21-7/8         21-7/8         21-7/8         21-7/8         21-7/8         21-7/8         21-7/8         11-7/8         11-7/8         11-7/8         11-7/8         11-7/8         11-7/8         11-7/8         11-7/8         11-7/8         11-7/8         11-7/8         10-6/66.4         80.5/87.1         105.2/112.           ELECTRICAL DATA OUTDOOR UNIT*           Main Power Connection         Outdoor Unit         Outdoor Unit         Outdoor Unit         Outdoor Un                                                                                                                                                                                                                                                                                                                                                                                                                                                                                                                                                                                                                                                                                                                                                                                                                                    | Temperature Setting                      | Remote Temperature Set Range: 62°F to 86°F |                  |              |              |              |              |  |
| Height (inches)   11-1/4   11-1/4   11-1/4   11-1/4   11-7/8   12-7/8   15-9/20.5   15.9/20.5   17.2/22   17.2/22   22.9/29.5   29.3/36.6                                                                                                                                                                                                                                                                                                                                                                                                                                                                                                                                                                                                                                                                                                                                                                                                                                                                                                                                                                                                                                                                                                                                                                                                                                                                                                                                                                                                                                                                                                                                                                                                                                                                                                                                                                                                                                                                                                                                                                                    | INDOOR UNIT DIMENSIONS                   |                                            |                  |              |              |              |              |  |
| Depth (inches)         7-5/8         7-5/8         7-3/4         7-3/4         8-3/8         8-5/8           Net Wt/Shipping Wt (lbs.)         15.9/20.5         15.9/20.5         17.2/22         17.2/22         22.9/29.5         29.3/36.6           OUTDOOR UNIT DIMENSIONS           Width (inches)         30-3/8         30-3/8         30-3/8         30-3/8         31-1/2         33-1/4           Height (inches)         21-7/8         21-7/8         21-7/8         21-7/8         21-7/8         21-7/8         21-7/8         21-7/8         21-7/8         21-7/8         13-1/8         14-1/4           Net Wt/Shipping Wt (lbs.)         61.5/66.6         57.1/62.4         65/70.1         60.6/66.4         80.5/87.1         105.2/112.           ELECTRICAL DATA OUTDOOR UNIT*         Main Power Connection         Outdoor Unit                                                                                                                                                                                                                                                                                                                                                                                                                                                                                                                                                                                                                                                                                                                                                                                    | Width (inches)                           | 28-1/8                                     | 28-1/8           | 31-3/4       | 31-3/4       | 37-3/4       | 40-7/8       |  |
| Net Wt/Shipping Wt (lbs.)         15.9/20.5         15.9/20.5         17.2/22         17.2/22         22.9/29.5         29.3/36.6           OUTDOOR UNIT DIMENSIONS           Width (inches)         30-3/8         30-3/8         30-3/8         30-3/8         31-1/2         33-1/4           Height (inches)         21-7/8         21-7/8         21-7/8         21-7/8         21-7/8         21-7/8         21-7/8         21-7/8         13-1/8         14-1/4           Net Wt/Shipping Wt (lbs.)         61.5/66.6         57.1/62.4         65/70.1         60.6/66.4         80.5/87.1         105.2/112.           ELECTRICAL DATA OUTDOOR UNIT*         Main Power Connection         Outdoor Unit                                                                                                                                                                                                                                                                                                                                                                                                                                                                                                                                                                                                                                                                                                                                                       | Height (inches)                          | 11-1/4                                     | 11-1/4           | 11-1/4       | 11-1/4       | 11-7/8       | 12-7/8       |  |
| OUTDOOR UNIT DIMENSIONS           Width (inches)         30-3/8         30-3/8         30-3/8         30-3/8         31-1/2         33-1/4           Height (inches)         21-7/8         21-7/8         21-7/8         21-7/8         21-7/8         21-7/8         21-7/8         21-7/8         21-7/8         21-7/8         21-7/8         21-7/8         21-7/8         21-7/8         21-7/8         21-7/8         21-7/8         21-7/8         21-7/8         21-7/8         21-7/8         21-7/8         21-7/8         21-7/8         21-7/8         21-7/8         21-7/8         21-7/8         21-7/8         21-7/8         21-7/8         21-7/8         21-7/8         21-7/8         21-7/8         21-7/8         21-7/8         21-7/8         21-7/8         21-7/8         21-7/8         21-7/8         21-7/8         21-7/8         21-7/8         21-7/8         21-7/8         21-7/8         21-7/8         21-7/8         21-7/8         21-7/8         21-7/8         21-7/8         21-7/8         21-7/8         21-7/8         21-7/8         21-7/8         21-7/8         21-7/8         21-7/8         21-7/8         21-7/8         21-7/8         21-7/8         21-7/8         21-7/8         21-7/8         21-7/8         21-7/8         21-7/8                                                                                                                                                                                                                                                                                                                                                                                                                                                                                                                                                                                                                                                                                                                                                                                                                                 | Depth (inches)                           | 7-5/8                                      | 7-5/8            | 7-3/4        | 7-3/4        | 8-3/8        | 8-5/8        |  |
| Width (inches)         30-3/8         30-3/8         30-3/8         30-3/8         31-1/2         33-1/4           Height (inches)         21-7/8         21-7/8         21-7/8         21-7/8         21-7/8         21-7/8         21-7/8         21-7/8         21-7/8         21-7/8         21-7/8         21-7/8         21-7/8         21-7/8         21-7/8         21-7/8         21-7/8         21-7/8         21-7/8         21-7/8         21-7/8         21-7/8         21-7/8         21-7/8         21-7/8         21-7/8         21-7/8         21-7/8         21-7/8         21-7/8         21-7/8         21-7/8         21-7/8         21-7/8         21-7/8         21-7/8         21-7/8         21-7/8         21-7/8         21-7/8         21-7/8         21-7/8         21-7/8         21-7/8         21-7/8         21-7/8         21-7/8         21-7/8         21-7/8         21-7/8         21-7/8         21-7/8         21-7/8         21-7/8         21-7/8         21-7/8         21-7/8         21-7/8         21-7/8         21-7/8         21-7/8         21-7/8         21-7/8         21-7/8         21-7/8         21-7/8         21-7/8         21-7/8         21-7/8         21-7/8         21-7/8         21-7/8         21-7/8         21-7/8         21-7/8                                                                                                                                                                                                                                                                                                                                                                                                                                                                                                                                                                                                                                                                                                                                                                                                                      | Net Wt/Shipping Wt (lbs.)                | 15.9/20.5                                  | 15.9/20.5        | 17.2/22      | 17.2/22      | 22.9/29.5    | 29.3/36.6    |  |
| Height (inches)   21-7/8   21-7/8   21-7/8   21-7/8   21-7/8   21-7/8   21-7/8   27-5/8                                                                                                                                                                                                                                                                                                                                                                                                                                                                                                                                                                                                                                                                                                                                                                                                                                                                                                                                                                                                                                                                                                                                                                                                                                                                                                                                                                                                                                                                                                                                                                                                                                                                                                                                                                                                                                                                                                                                                                                                                                      | OUTDOOR UNIT DIMENSIONS                  |                                            |                  |              |              |              |              |  |
| Depth (inches)         11-7/8         11-7/8         11-7/8         11-7/8         11-7/8         13-1/8         14-1/4           Net Wt/Shipping Wt (lbs.)         61.5/66.6         57.1/62.4         65/70.1         60.6/66.4         80.5/87.1         105.2/112.           ELECTRICAL DATA OUTDOOR UNIT*           Main Power Connection         Outdoor Unit         0 0 0 0 0 0 0 0 0 0 0 0 0 0 0 0 0 0 0                                                                                                                                                                                                                                                                                                                                                                                                                                                                                                                                                                                                                                                                                                                                                                                                                                                                                                                                                                                                                                                                                                                                                                                                                                                                                                                                                                                                                                                                                                               | Width (inches)                           | 30-3/8                                     | 30-3/8           | 30-3/8       | 30-3/8       | 31-1/2       | 33-1/4       |  |
| Net Wt/Shipping Wt (lbs.)         61.5/66.6         57.1/62.4         65/70.1         60.6/66.4         80.5/87.1         105.2/112.7           ELECTRICAL DATA OUTDOOR UNIT*           Main Power Connection         Outdoor Unit         Discount Ampacity         15         15         15         15         15         15         15         15         15         15         15         15         15         20         25         20         25           Recommended Indoor/Outdoor                                                                                                                                                                                                                                                                                                                                                                                                                                                                                                                                                                                                                                                                                                                                                                                                                                                                                                                                                                                                                                                                                                                                                                                                                                                                                                                                                                                                                                                                                                   | Height (inches)                          | 21-7/8                                     | 21-7/8           | 21-7/8       | 21-7/8       | 21-7/8       | 27-5/8       |  |
| ELECTRICAL DATA OUTDOOR UNIT*           Main Power Connection         Outdoor Unit         Outdoor Unit <th>Depth (inches)</th> <td>11-7/8</td> <td>11-7/8</td> <td>11-7/8</td> <td>11-7/8</td> <td>13-1/8</td> <td>14-1/4</td>                                                                                                                                                                                                                                                                                                                                                                                                                                                                                                                                        | Depth (inches)                           | 11-7/8                                     | 11-7/8           | 11-7/8       | 11-7/8       | 13-1/8       | 14-1/4       |  |
| Main Power Connection         Outdoor Unit         Outd                                                                                                                                                                                                                                                                                                                                                                                                                                                                                                                                                                                                                                                 | Net Wt/Shipping Wt (lbs.)                | 61.5/66.6                                  | 57.1/62.4        | 65/70.1      | 60.6/66.4    | 80.5/87.1    | 105.2/112.4  |  |
| Min. Circuit Ampacity         15         15         15         15         15           Max. Fuse/HACR Circuit Breaker         15         15         20         15         20         25           Recommended Indoor/Outdoor         14 AWG / 4 conductor                                                                                                                                                                                                                                                                                                                                                                                                                                                                                                                                                                                                                                                                                                                                                                                                                                                                                                                                                                                                                                                                                                                                                                                                                                                                                                                                                                                                                                                                                                                                                                                                                                                                                                                                                                                                                                                                    | ELECTRICAL DATA OUTDOOR UNIT*            |                                            |                  |              |              |              |              |  |
| Max. Fuse/HACR Circuit Breaker 15 15 20 15 20 25 Recommended Indoor/Outdoor                                                                                                                                                                                                                                                                                                                                                                                                                                                                                                                                                                                                                                                                                                                                                                                                                                                                                                                                                                                                                                                                                                                                                                                                                                                                                                                                                                                                                                                                                                                                                                                                                                                                                                                                                                                                                                                                                                                                                                                                                                                  | Main Power Connection                    | Outdoor Unit                               | Outdoor Unit     | Outdoor Unit | Outdoor Unit | Outdoor Unit | Outdoor Unit |  |
| Circuit Breaker  15 15 15 20 15 20 25  Recommended Indoor/Outdoor  14 AWG / 4 conductor                                                                                                                                                                                                                                                                                                                                                                                                                                                                                                                                                                                                                                                                                                                                                                                                                                                                                                                                                                                                                                                                                                                                                                                                                                                                                                                                                                                                                                                                                                                                                                                                                                                                                                                                                                                                                                                                                                                                                                                                                                      | Min. Circuit Ampacity                    | 15                                         | 15               | 15           | 15           | 15           | 15           |  |
|                                                                                                                                                                                                                                                                                                                                                                                                                                                                                                                                                                                                                                                                                                                                                                                                                                                                                                                                                                                                                                                                                                                                                                                                                                                                                                                                                                                                                                                                                                                                                                                                                                                                                                                                                                                                                                                                                                                                                                                                                                                                                                                              |                                          | 15                                         | 15               | 20           | 15           | 20           | 25           |  |
|                                                                                                                                                                                                                                                                                                                                                                                                                                                                                                                                                                                                                                                                                                                                                                                                                                                                                                                                                                                                                                                                                                                                                                                                                                                                                                                                                                                                                                                                                                                                                                                                                                                                                                                                                                                                                                                                                                                                                                                                                                                                                                                              |                                          | ·                                          |                  |              |              |              |              |  |
| LINE SETS O.D. (inch)                                                                                                                                                                                                                                                                                                                                                                                                                                                                                                                                                                                                                                                                                                                                                                                                                                                                                                                                                                                                                                                                                                                                                                                                                                                                                                                                                                                                                                                                                                                                                                                                                                                                                                                                                                                                                                                                                                                                                                                                                                                                                                        | LINE SETS O.D. (inch)                    |                                            |                  |              |              |              |              |  |
| Liquid Connection (flare) (inch)         1/4         1/4         1/4         1/4         1/4         1/4         3/8                                                                                                                                                                                                                                                                                                                                                                                                                                                                                                                                                                                                                                                                                                                                                                                                                                                                                                                                                                                                                                                                                                                                                                                                                                                                                                                                                                                                                                                                                                                                                                                                                                                                                                                                                                                                                                                                                                                                                                                                         | Liquid Connection (flare) (inch)         | 1/4                                        | 1/4              | 1/4          | 1/4          | 1/4          | 3/8          |  |
| Suction Connection (flare) (inch)         3/8         3/8         1/2         1/2         1/2         1/2         5/8                                                                                                                                                                                                                                                                                                                                                                                                                                                                                                                                                                                                                                                                                                                                                                                                                                                                                                                                                                                                                                                                                                                                                                                                                                                                                                                                                                                                                                                                                                                                                                                                                                                                                                                                                                                                                                                                                                                                                                                                        | Suction Connection (flare) (inch)        | 3/8                                        | 3/8              | 1/2          | 1/2          | 1/2          | 5/8          |  |
| Maximum Line Set Length¹         82         82         82         82         98         98                                                                                                                                                                                                                                                                                                                                                                                                                                                                                                                                                                                                                                                                                                                                                                                                                                                                                                                                                                                                                                                                                                                                                                                                                                                                                                                                                                                                                                                                                                                                                                                                                                                                                                                                                                                                                                                                                                                                                                                                                                   | Maximum Line Set Length <sup>1</sup>     | 82                                         | 82               | 82           | 82           | 98           | 98           |  |
| Maximum Elevation (outdoor)²         33         32         33         33         66         66                                                                                                                                                                                                                                                                                                                                                                                                                                                                                                                                                                                                                                                                                                                                                                                                                                                                                                                                                                                                                                                                                                                                                                                                                                                                                                                                                                                                                                                                                                                                                                                                                                                                                                                                                                                                                                                                                                                                                                                                                               | Maximum Elevation (outdoor) <sup>2</sup> | 33                                         | 32               | 33           | 33           | 66           | 66           |  |